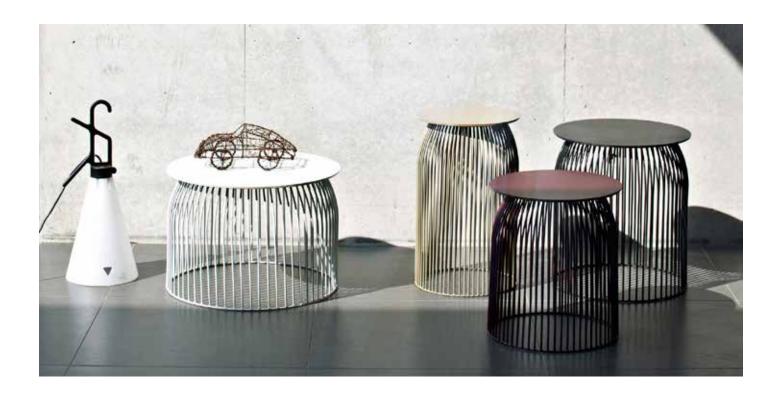

### Turi Turi Table

**DESIGN** Antonino Sciortino laCividina, Italy

Turi Turi is a unique occasional table collection inspired by the traditional flat caps worn by Sicilian men. The elegant top of the table is paired with a delicate base bringing together Sicilian Baroque art and minimal style.

Constructed with steel rods, bent and welded together between a top plate and base ring, and completed with a solid plate steel top, Turi Turi table collection is available in 4 versions which vary in size and height. Turi Turi tables are ideal for high traffic commercial hospitality or domestic environments and can be used outdoors.

## Turi Turi Table

**TURI TURI**Occasional Table

**DIMENSIONS**DIA 300 H 500 (mm)

CODE Cod. 8770 **WEIGHT** 7kg

**TURI TURI**Occasional Table

**DIMENSIONS**DIA 350 H 400 (mm)

CODE Cod. 8771 WEIGHT

6kg

**TURI TURI**Occasional Table

**DIMENSIONS**DIA 400 H 450 (mm)

**CODE** Cod. 8772

**WEIGHT** 7kg

**TURI TURI**Occasional Table

DIMENSIONS
DIA 500 H 350 (mm)
DIA 700 H 300 (mm)

CODE Cod. 8773 Cod. 8774 WEIGHT