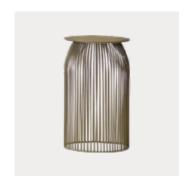

### Turi Turi Table

**DESIGN** Antonino Sciortino laCividina, Italy

Turi Turi is a unique occasional table collection inspired by the traditional flat caps worn by Sicilian men. The elegant top of the table is paired with a delicate base bringing together Sicilian Baroque art and minimal style.

Constructed with steel rods, bent and welded together between a top plate and base ring, and completed with a solid plate steel top, Turi Turi table collection is available in 4 versions which vary in size and height. Turi Turi tables are ideal for high traffic commercial hospitality or domestic environments and can be used outdoors.

## Turi Turi Table

**TURI TURI**Occasional Table

**DIMENSIONS**DIA 300 H 500 (mm)

CODE Cod. 8770 **WEIGHT** 7kg

**TURI TURI**Occasional Table

**DIMENSIONS**DIA 350 H 400 (mm)

CODE Cod. 8771 WEIGHT

6kg

**TURI TURI**Occasional Table

**DIMENSIONS**DIA 400 H 450 (mm)

**CODE** Cod. 8772

**WEIGHT** 7kg

**TURI TURI**Occasional Table

DIMENSIONS
DIA 500 H 350 (mm)
DIA 700 H 300 (mm)

CODE Cod. 8773 Cod. 8774 WEIGHT