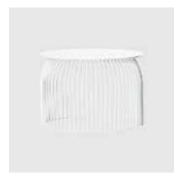

### Turi Turi Table

**DESIGN** Antonino Sciortino laCividina, Italy

Turi Turi is a unique occasional table collection inspired by the traditional flat caps worn by Sicilian men. The elegant top of the table is paired with a delicate base bringing together Sicilian Baroque art and minimal style.

Constructed with steel rods, bent and welded together between a top plate and base ring, and completed with a solid plate steel top, Turi Turi table collection is available in 4 versions which vary in size and height. Turi Turi tables are ideal for high traffic commercial hospitality or domestic environments and can be used outdoors.

## Turi Turi Table

**TURI TURI**Occasional Table

**DIMENSIONS**DIA 300 H 500 (mm)

CODE Cod. 8770 **WEIGHT** 7kg

**TURI TURI**Occasional Table

**DIMENSIONS**DIA 350 H 400 (mm)

CODE Cod. 8771 WEIGHT

6kg

**TURI TURI**Occasional Table

**DIMENSIONS**DIA 400 H 450 (mm)

**CODE** Cod. 8772

**WEIGHT** 7kg

**TURI TURI**Occasional Table

DIMENSIONS
DIA 500 H 350 (mm)
DIA 700 H 300 (mm)

CODE Cod. 8773 Cod. 8774 WEIGHT