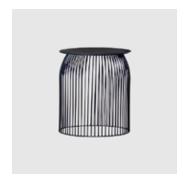

### Turi Turi Table

**DESIGN** Antonino Sciortino laCividina, Italy

Turi Turi is a unique occasional table collection inspired by the traditional flat caps worn by Sicilian men. The elegant top of the table is paired with a delicate base bringing together Sicilian Baroque art and minimal style.

Constructed with steel rods, bent and welded together between a top plate and base ring, and completed with a solid plate steel top, Turi Turi table collection is available in 4 versions which vary in size and height. Turi Turi tables are ideal for high traffic commercial hospitality or domestic environments and can be used outdoors.

## Turi Turi Table

**TURI TURI**Occasional Table

**DIMENSIONS**DIA 300 H 500 (mm)

CODE Cod. 8770 **WEIGHT** 7kg

**TURI TURI**Occasional Table

**DIMENSIONS**DIA 350 H 400 (mm)

CODE Cod. 8771 WEIGHT

6kg

**TURI TURI**Occasional Table

**DIMENSIONS**DIA 400 H 450 (mm)

**CODE** Cod. 8772

**WEIGHT** 7kg

**TURI TURI**Occasional Table

DIMENSIONS
DIA 500 H 350 (mm)
DIA 700 H 300 (mm)

CODE Cod. 8773 Cod. 8774 WEIGHT