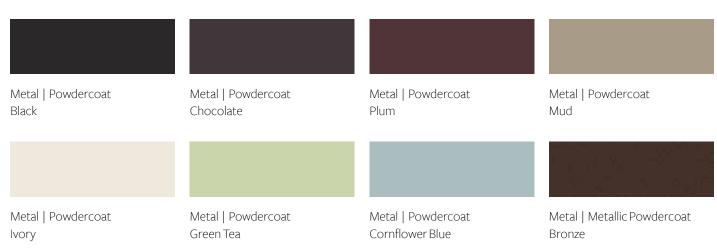

# Turi Turi Table Materials & Finishes

**TABLE TOP:** Steel top, powdercoated to selected house colour

**TABLE BASE:** Tubular steel base, powdercoated to selected house colour

**GLIDES:** Plastic glides

#### TABLE TOP AND BASE

Metal | Metallic Powdercoat Copper

Metal | Metallic Powdercoat Brass