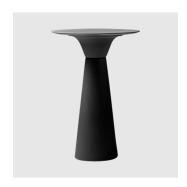

## ESSENS 380 HIGH BASE

Meeting/Dining Table

## **DIMENSIONS**

DIA 380/480 H 1085 (mm)

80x80 DIA 800

CODE

ES10040BA ES300100P (gravel counter weight) WEIGHT 6.8kg

0.8Kg