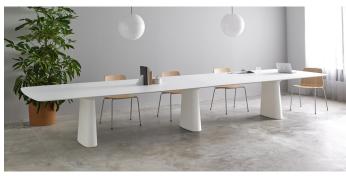

# Essens Table Collection

Meeting/Conference/Boardroom Table

**DIMENSIONS** 

W 700 D 400 H 720 (mm)

CODE ES10030BA ES300120P (gravel counter weight) **WEIGHT** 6.1kg 40kg

MAX

No length limit