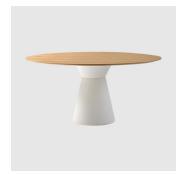

# ESSENS 380 BASE Meeting/Dining Table

## DIMENSIONS

DIA 380/480 H 720 (mm)

## Essens Materials & Finishes

STANDARD BASE

FINISH:

 $Produced in 100\% \, recyclable, roto-moulded \, solid \, colour \, Polyure than e, available \, in \, standard \, house \, colours \, with \, matter \, and \, colour \, polyure than e, available \, in \, standard \, house \, colours \, with \, matter \, and \, colour \, polyure than e, available \, in \, standard \, house \, colours \, with \, matter \, and \, colour \, polyure than e, available \, in \, standard \, house \, colours \, with \, matter \, and \, colour \, polyure than e, available \, in \, standard \, house \, colours \, with \, matter \, and \, colour \, polyure than e, available \, in \, standard \, house \, colours \, with \, matter \, and \, colour \, polyure than e, available \, in \, standard \, house \, colours \, with \, matter \, and \, colours \, with \, matter \, and \, colours \, with \, matter \, and \, colours \, with \, colours \, and \, colours \, with \, colours \, and \, colours \,$ 