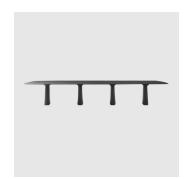

# Essens Table Collection

Meeting/Conference/Boardroom Table

**DIMENSIONS** 

W 700 D 400 H 720 (mm)

CODE ES10030BA ES300120P (gravel counter weight) **WEIGHT** 6.1kg 40kg

MAX

No length limit