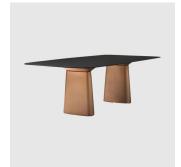

# Essens Table Collection

Meeting/Conference/Boardroom Table

**DIMENSIONS** 

W 700 D 400 H 720 (mm)

CODE ES10030BA ES300120P (gravel counter weight) **WEIGHT** 6.1kg 40kg

MAX

No length limit