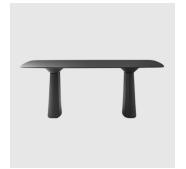

# Essens Table Collection

Meeting/Conference/Boardroom Table

**DIMENSIONS** 

W 700 D 400 H 720 (mm)

CODE ES10030BA ES300120P (gravel counter weight) **WEIGHT** 6.1kg 40kg

MAX

No length limit