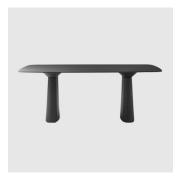

## DIMENSIONS

DIA 380/480 H 720 (mm)

# CODE ES10010BA ES300100P (gravel counterweight)

## **WEIGHT** 5.2kg

25kg