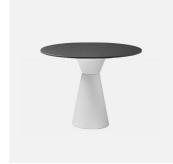

## ESSENS 500 BASE

Meeting/Dining Table

# **DIMENSIONS**DIA 500/620 H 720 (mm)

CODE ES10020BA ES300140P (gravel counterweight)

**WEIGHT** 10.4kg 50kg