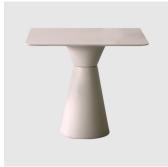

# ESSENS 380 BASE Meeting/Dining Table

## DIMENSIONS

DIA 380/480 H 720 (mm)

# CODE ES10010BA ES300100P (gravel counterweight)

## **WEIGHT** 5.2kg

25kg