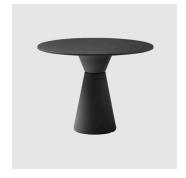

# ESSENS 380 BASE Meeting/Dining Table

## DIMENSIONS

DIA 380/480 H 720 (mm)

# CODE ES10010BA ES300100P (gravel counterweight)

## **WEIGHT** 5.2kg

25kg