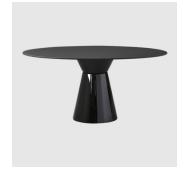

## ESSENS 380 HIGH BASE

Meeting/Dining Table

## **DIMENSIONS**

DIA 380/480 H 1085 (mm)

80x80 DIA 800

CODE

ES10040BA ES300100P (gravel counter weight) WEIGHT 6.8kg

0.8Kg