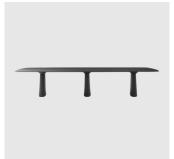

## ESSENS 650 BASE

Meeting/Dining Table

## **DIMENSIONS**

DIA 650/770 H 720 (mm)

## CODE

ES10050BA ES300160P (gravel counterweight)

## WEIGHT

13kg 75kg