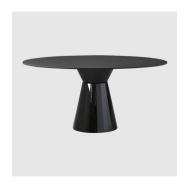

# ESSENS 380 BASE Meeting/Dining Table

## DIMENSIONS

DIA 380/480 H 720 (mm)

# CODE ES10010BA ES300100P (gravel counterweight)

## **WEIGHT** 5.2kg

25kg