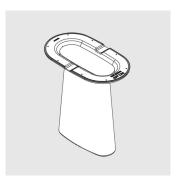

# ESSENS 380 BASE Meeting/Dining Table

## DIMENSIONS

DIA 380/480 H 720 (mm)

# CODE ES10010BA ES300100P (gravel counterweight)

## **WEIGHT** 5.2kg

25kg