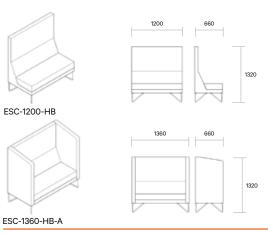

### Escape - High Back

### Dimensions

Back height: 1320H Seat height: 450H

Escape - High Back Chair with arms

Escape - High Back 3 Seater without arms

Escape - High Back 3 Seater with arms

ownworld.com.au