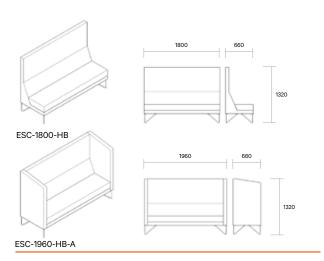

### Escape - High Back

### Dimensions

Back height: 1320H Seat height: 450H

Escape - High Back Chair with arms

Escape - High Back 3 Seater without arms

Escape - High Back 3 Seater with arms

ownworld.com.au