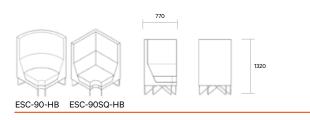

### Dimensions

Back height: 1320H Seat height: 450H

#### Options

Chair, 2 seater, 2.5 seater, 3 seater and ottomans  $90^{\circ}$  and  $120^{\circ}$  corner units allow for custom layouts

Available in a variety of fabrics. Seat cushion and shell can be upholstered in contrasting colours

## Escape - High Back

Chair high back

2 seater high back

2.5 seater high back

3 seater high back

90 degree corner unit high back

120 degree corner unit high back

Escape - Ottoman