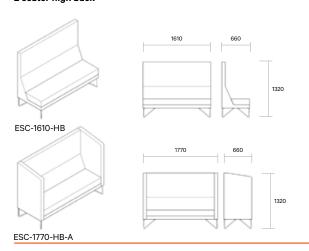

### Escape - High Back

### Dimensions

Back height: 1320H Seat height: 450H

Escape - High Back Chair with arms

Escape - High Back 3 Seater without arms

Escape - High Back 3 Seater with arms

ownworld.com.au