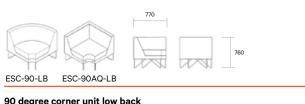

### Dimensions

Back height: 760H Seat height: 450H

### Escape - Low Back

Chair low back

2 seater low back

2.5 seater low back

3 seater low back

90 degree corner unit low back

120 degree corner unit low back