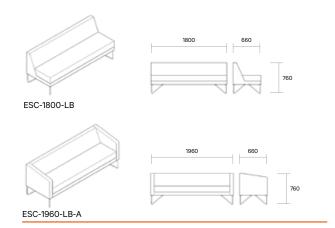

### Dimensions

Back height: 760H Seat height: 450H

### Escape - Low Back

Chair low back

2 seater low back

2.5 seater low back

3 seater low back

90 degree corner unit low back

120 degree corner unit low back