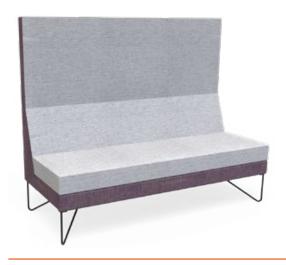

### Escape - High Back

### **FEATURES**

All modular pieces in the Escape range are designed to be as ergonomic as possible. Higher seat backs can divide areas and create a sense of privacy. Units can be customised to suit your floorplan and team requirements.

### Dimensions

Back height: 1320H Seat height: 450H

Escape - High Back Chair with arms

Escape - High Back 3 Seater without arms

Escape - High Back 3 Seater with arms

ownworld.com.au