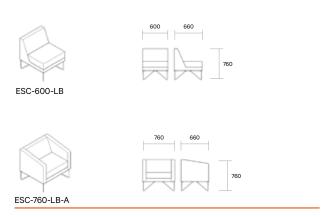

### Dimensions

Back height: 760H Seat height: 450H

Escape - Low Back Chair no arms

**Escape - Low Back Chair with arms** 

Escape - Low Back 3 Seater with arms