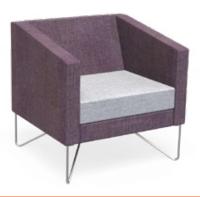

Escape - Low Back Chair no arms

**Escape - Low Back Chair with arms** 

Escape - Low Back 3 Seater with arms

### Escape - Low Back