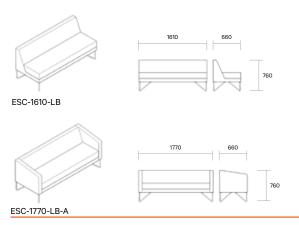

### Dimensions

Back height: 760H Seat height: 450H

### Escape - Low Back

Chair low back

2 seater low back

2.5 seater low back

3 seater low back

90 degree corner unit low back

120 degree corner unit low back