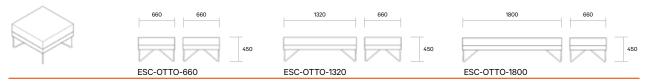

## Escape - High Back

Chair high back

2 seater high back

2.5 seater high back

3 seater high back

90 degree corner unit high back

120 degree corner unit high back

Escape - Ottoman

Ottomans