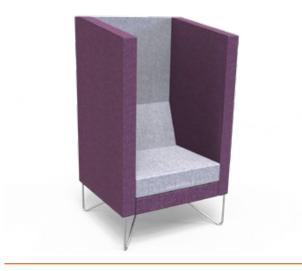

### Escape - High Back

Escape - High Back Chair with arms

Escape - High Back 3 Seater without arms

Escape - High Back 3 Seater with arms

ownworld.com.au

### Dimensions

Back height: 1320H Seat height: 450H