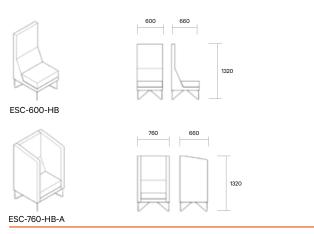

### Escape - High Back

### Dimensions

Back height: 1320H Seat height: 450H

Escape - High Back Chair with arms

Escape - High Back 3 Seater without arms

Escape - High Back 3 Seater with arms

ownworld.com.au