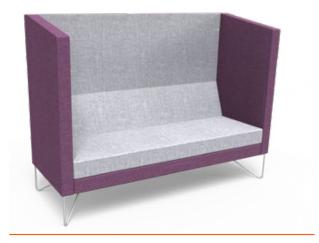

### Escape - High Back

### **FEATURES**

All modular pieces in the Escape range are designed to be as ergonomic as possible. Higher seat backs can divide areas and create a sense of privacy. Units can be customised to suit your floorplan and team requirements.

### Dimensions

Back height: 1320H Seat height: 450H

Escape - High Back Chair with arms

Escape - High Back 3 Seater without arms

Escape - High Back 3 Seater with arms

ownworld.com.au