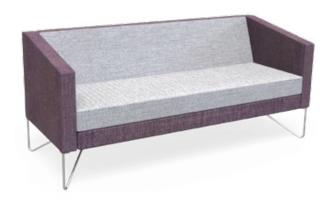

Escape - Low Back Chair no arms

**Escape - Low Back Chair with arms** 

Escape - Low Back 3 Seater with arms

### Escape - Low Back