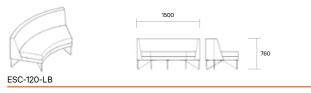

### Dimensions

Back height: 760H Seat height: 450H

### Escape - Low Back

Chair low back

2 seater low back

2.5 seater low back

3 seater low back

90 degree corner unit low back

120 degree corner unit low back