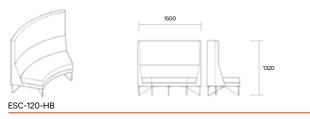

### Dimensions

Back height: 1320H Seat height: 450H

#### Options

Chair, 2 seater, 2.5 seater, 3 seater and ottomans  $90^{\circ}$  and  $120^{\circ}$  corner units allow for custom layouts

Available in a variety of fabrics. Seat cushion and shell can be upholstered in contrasting colours

## Escape - High Back

Chair high back

2 seater high back

2.5 seater high back

3 seater high back

90 degree corner unit high back

120 degree corner unit high back

Escape - Ottoman