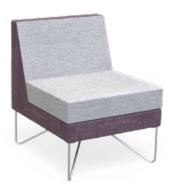

### Escape - Low Back

Escape - Low Back Chair no arms

**Escape - Low Back Chair with arms** 

Escape - Low Back 3 Seater with arms

### Dimensions

Back height: 760H Seat height: 450H