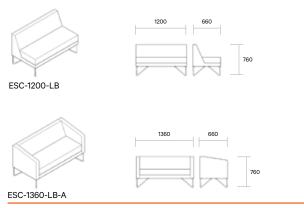

### Dimensions

Back height: 760H Seat height: 450H

Escape - Low Back Chair no arms

**Escape - Low Back Chair with arms** 

Escape - Low Back 3 Seater with arms