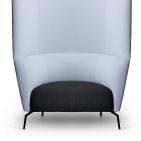

DIMENSIONS

HARDEN CORNER MODULE WITH ARM TO RIGHT W 800 D 770 H 680 | SH 400 SD 550 (mm)

HARDEN MODULE, 45 DEGREE SECTION W 1090 D 770 H 680 | SH 400 SD 550 (mm)

HARDEN HIGH BACK 2-SEATER W 1600 D 770 H 1355 | SH 400 SD 550 (mm)

W 1030 D 770 H 1355 | SH 400 SD 550 (mm)

HARDEN MODULE, 90 DEGREE SECTION W 1380 D 980 H 680 | SH 400 SD 550 (mm)

HARDEN ARMCHAIR

W 1030 D 770 H 680 | SH 400 SD 550 (mm)

HARDEN CORNER MODULE WITH ARM TO LEFT W 800 D 770 H 680 | SH 400 SD 550 (mm)