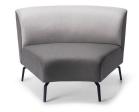

DIMENSIONS

HARDEN CORNER MODULE WITH ARM TO RIGHT W 800 D 770 H 680 | SH 400 SD 550 (mm)

HARDEN MODULE, 45 DEGREE SECTION W 1090 D 770 H 680 | SH 400 SD 550 (mm)

HARDEN HIGH BACK 2-SEATER W 1600 D 770 H 1355 | SH 400 SD 550 (mm)

W 1030 D 770 H 1355 | SH 400 SD 550 (mm)

HARDEN MODULE, 90 DEGREE SECTION W 1380 D 980 H 680 | SH 400 SD 550 (mm)

HARDEN ARMCHAIR

W 1030 D 770 H 680 | SH 400 SD 550 (mm)

HARDEN CORNER MODULE WITH ARM TO LEFT W 800 D 770 H 680 | SH 400 SD 550 (mm)

HARDEN 2-SEATER, LOW BACK WITH ARMS

W 1600 D 770 H 680 | SH 400 SD 550 (mm)

HARDEN 2-SEATER, ARM TO RIGHT W 1475 D 770 H 680 | SH 400 SD 550 (mm)

HARDEN 2-SEATER, STRAIGHT SECTION

W 1365 D 770 H 680 | SH 400 SD 550 (mm)

HARDEN, STRAIGHT SECTION

W 670 D 770 H 680 | SH 400 SD 550 (mm)

Darlinghurst +61 2 9358 1155

5/50 Stanley Street

SYDNEY

Collingwood +61394170781

MELBOURNE

11 Stanley Street