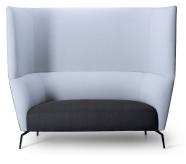

DIMENSIONS

HARDEN CORNER MODULE WITH ARM TO RIGHT W 800 D 770 H 680 | SH 400 SD 550 (mm)

HARDEN MODULE, 45 DEGREE SECTION W 1090 D 770 H 680 | SH 400 SD 550 (mm)

HARDEN HIGH BACK 2-SEATER W 1600 D 770 H 1355 | SH 400 SD 550 (mm)

W 1030 D 770 H 1355 | SH 400 SD 550 (mm)

HARDEN MODULE, 90 DEGREE SECTION W 1380 D 980 H 680 | SH 400 SD 550 (mm)

HARDEN ARMCHAIR

W 1030 D 770 H 680 | SH 400 SD 550 (mm)

HARDEN CORNER MODULE WITH ARM TO LEFT W 800 D 770 H 680 | SH 400 SD 550 (mm)