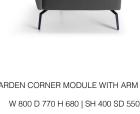

DIMENSIONS

HARDEN CORNER MODULE WITH ARM TO RIGHT W 800 D 770 H 680 | SH 400 SD 550 (mm)

HARDEN MODULE, 45 DEGREE SECTION W 1090 D 770 H 680 | SH 400 SD 550 (mm)

HARDEN HIGH BACK 2-SEATER W 1600 D 770 H 1355 | SH 400 SD 550 (mm)

W 1030 D 770 H 1355 | SH 400 SD 550 (mm)

HARDEN MODULE, 90 DEGREE SECTION W 1380 D 980 H 680 | SH 400 SD 550 (mm)

HARDEN ARMCHAIR

W 1030 D 770 H 680 | SH 400 SD 550 (mm)

HARDEN CORNER MODULE WITH ARM TO LEFT W 800 D 770 H 680 | SH 400 SD 550 (mm)