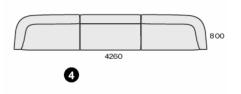

D 770 H 680 | SH 400 SD 550 (mm)



HARDEN HIGH BACK 2-SEATER W 1600 D 770 H 1355 | SH 400 SD 550 (mm)





W 1030 D 770 H 1355 | SH 400 SD 550 (mm)







HARDEN MODULE, 90 DEGREE SECTION W 1380 D 980 H 680 | SH 400 SD 550 (mm)



HARDEN ARMCHAIR

W 1030 D 770 H 680 | SH 400 SD 550 (mm)

HARDEN CORNER MODULE WITH ARM TO LEFT W 800 D 770 H 680 | SH 400 SD 550 (mm)







HARDEN 2-SEATER, LOW BACK WITH ARMS

W 1600 D 770 H 680 | SH 400 SD 550 (mm)

HARDEN 2-SEATER, ARM TO RIGHT W 1475 D 770 H 680 | SH 400 SD 550 (mm)



HARDEN 2-SEATER, STRAIGHT SECTION



W 1365 D 770 H 680 | SH 400 SD 550 (mm)



HARDEN, STRAIGHT SECTION

W 670 D 770 H 680 | SH 400 SD 550 (mm)



Darlinghurst +61 2 9358 1155

5/50 Stanley Street

SYDNEY

Collingwood +61394170781

MELBOURNE

11 Stanley Street

2270

0

























MELBOURNE 11 Stanley Street Collingwood

## ownworld.com.au

+61 2 9 3 5 8 1 1 5 5

+61394170781