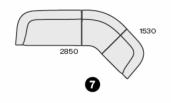

W 1030 D 770 H 1355 | SH 400 SD 550 (mm)

HARDEN MODULE, 90 DEGREE SECTION W 1380 D 980 H 680 | SH 400 SD 550 (mm)

HARDEN ARMCHAIR

W 1030 D 770 H 680 | SH 400 SD 550 (mm)

HARDEN CORNER MODULE WITH ARM TO LEFT W 800 D 770 H 680 | SH 400 SD 550 (mm)