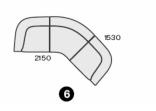

W 1030 D 770 H 1355 | SH 400 SD 550 (mm)

HARDEN MODULE, 90 DEGREE SECTION W 1380 D 980 H 680 | SH 400 SD 550 (mm)

HARDEN ARMCHAIR

W 1030 D 770 H 680 | SH 400 SD 550 (mm)

HARDEN CORNER MODULE WITH ARM TO LEFT W 800 D 770 H 680 | SH 400 SD 550 (mm)