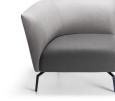

DIMENSIONS

HARDEN CORNER MODULE WITH ARM TO RIGHT W 800 D 770 H 680 | SH 400 SD 550 (mm)

HARDEN MODULE, 45 DEGREE SECTION W 1090 D 770 H 680 | SH 400 SD 550 (mm)

HARDEN HIGH BACK 2-SEATER W 1600 D 770 H 1355 | SH 400 SD 550 (mm)