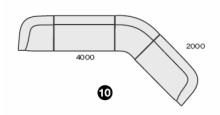

DIMENSIONS

HARDEN CORNER MODULE WITH ARM TO RIGHT W 800 D 770 H 680 | SH 400 SD 550 (mm)

HARDEN MODULE, 45 DEGREE SECTION W 1090 D 770 H 680 | SH 400 SD 550 (mm)

HARDEN HIGH BACK 2-SEATER W 1600 D 770 H 1355 | SH 400 SD 550 (mm)

W 1030 D 770 H 1355 | SH 400 SD 550 (mm)

HARDEN MODULE, 90 DEGREE SECTION W 1380 D 980 H 680 | SH 400 SD 550 (mm)

HARDEN ARMCHAIR

W 1030 D 770 H 680 | SH 400 SD 550 (mm)

HARDEN CORNER MODULE WITH ARM TO LEFT W 800 D 770 H 680 | SH 400 SD 550 (mm)

HARDEN 2-SEATER, LOW BACK WITH ARMS

W 1600 D 770 H 680 | SH 400 SD 550 (mm)

HARDEN 2-SEATER, ARM TO RIGHT W 1475 D 770 H 680 | SH 400 SD 550 (mm)

HARDEN 2-SEATER, STRAIGHT SECTION

W 1365 D 770 H 680 | SH 400 SD 550 (mm)

HARDEN, STRAIGHT SECTION

W 670 D 770 H 680 | SH 400 SD 550 (mm)

Darlinghurst +61 2 9358 1155

5/50 Stanley Street

SYDNEY

Collingwood +61394170781

MELBOURNE

11 Stanley Street