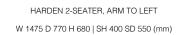

HARDEN 2-SEATER, LOW BACK WITH ARMS

W 1600 D 770 H 680 | SH 400 SD 550 (mm)

HARDEN 2-SEATER, ARM TO RIGHT W 1475 D 770 H 680 | SH 400 SD 550 (mm)

HARDEN 2-SEATER, STRAIGHT SECTION

W 1365 D 770 H 680 | SH 400 SD 550 (mm)