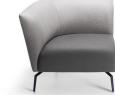

DIMENSIONS

HARDEN CORNER MODULE WITH ARM TO RIGHT W 800 D 770 H 680 | SH 400 SD 550 (mm)

HARDEN MODULE, 45 DEGREE SECTION W 1090 D 770 H 680 | SH 400 SD 550 (mm)

HARDEN HIGH BACK 2-SEATER W 1600 D 770 H 1355 | SH 400 SD 550 (mm)