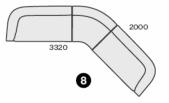

DIMENSIONS

HARDEN CORNER MODULE WITH ARM TO RIGHT W 800 D 770 H 680 | SH 400 SD 550 (mm)

HARDEN MODULE, 45 DEGREE SECTION W 1090 D 770 H 680 | SH 400 SD 550 (mm)

HARDEN HIGH BACK 2-SEATER W 1600 D 770 H 1355 | SH 400 SD 550 (mm)

W 1030 D 770 H 1355 | SH 400 SD 550 (mm)

HARDEN MODULE, 90 DEGREE SECTION W 1380 D 980 H 680 | SH 400 SD 550 (mm)

HARDEN ARMCHAIR

W 1030 D 770 H 680 | SH 400 SD 550 (mm)

HARDEN CORNER MODULE WITH ARM TO LEFT W 800 D 770 H 680 | SH 400 SD 550 (mm)

HARDEN 2-SEATER, LOW BACK WITH ARMS

W 1600 D 770 H 680 | SH 400 SD 550 (mm)

HARDEN 2-SEATER, ARM TO RIGHT W 1475 D 770 H 680 | SH 400 SD 550 (mm)

HARDEN 2-SEATER, STRAIGHT SECTION

W 1365 D 770 H 680 | SH 400 SD 550 (mm)

HARDEN, STRAIGHT SECTION

W 670 D 770 H 680 | SH 400 SD 550 (mm)

Darlinghurst +61 2 9358 1155

5/50 Stanley Street

SYDNEY

Collingwood +61394170781

MELBOURNE

11 Stanley Street