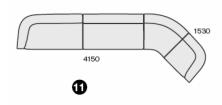

DIMENSIONS

HARDEN CORNER MODULE WITH ARM TO RIGHT W 800 D 770 H 680 | SH 400 SD 550 (mm)

HARDEN MODULE, 45 DEGREE SECTION W 1090 D 770 H 680 | SH 400 SD 550 (mm)

HARDEN HIGH BACK 2-SEATER W 1600 D 770 H 1355 | SH 400 SD 550 (mm)

W 1030 D 770 H 1355 | SH 400 SD 550 (mm)

HARDEN MODULE, 90 DEGREE SECTION W 1380 D 980 H 680 | SH 400 SD 550 (mm)

HARDEN ARMCHAIR

W 1030 D 770 H 680 | SH 400 SD 550 (mm)

HARDEN CORNER MODULE WITH ARM TO LEFT W 800 D 770 H 680 | SH 400 SD 550 (mm)

HARDEN 2-SEATER, LOW BACK WITH ARMS

W 1600 D 770 H 680 | SH 400 SD 550 (mm)

HARDEN 2-SEATER, ARM TO RIGHT W 1475 D 770 H 680 | SH 400 SD 550 (mm)

HARDEN 2-SEATER, STRAIGHT SECTION

W 1365 D 770 H 680 | SH 400 SD 550 (mm)

HARDEN, STRAIGHT SECTION

W 670 D 770 H 680 | SH 400 SD 550 (mm)

Darlinghurst +61 2 9358 1155

5/50 Stanley Street

SYDNEY

Collingwood +61394170781

MELBOURNE

11 Stanley Street