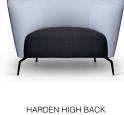

DIMENSIONS

HARDEN CORNER MODULE WITH ARM TO RIGHT W 800 D 770 H 680 | SH 400 SD 550 (mm)

HARDEN MODULE, 45 DEGREE SECTION W 1090 D 770 H 680 | SH 400 SD 550 (mm)

HARDEN HIGH BACK 2-SEATER W 1600 D 770 H 1355 | SH 400 SD 550 (mm)

W 1030 D 770 H 1355 | SH 400 SD 550 (mm)

HARDEN MODULE, 90 DEGREE SECTION W 1380 D 980 H 680 | SH 400 SD 550 (mm)

HARDEN ARMCHAIR

W 1030 D 770 H 680 | SH 400 SD 550 (mm)

HARDEN CORNER MODULE WITH ARM TO LEFT W 800 D 770 H 680 | SH 400 SD 550 (mm)