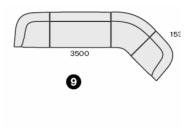

DIMENSIONS

HARDEN CORNER MODULE WITH ARM TO RIGHT W 800 D 770 H 680 | SH 400 SD 550 (mm)

HARDEN MODULE, 45 DEGREE SECTION W 1090 D 770 H 680 | SH 400 SD 550 (mm)

HARDEN HIGH BACK 2-SEATER W 1600 D 770 H 1355 | SH 400 SD 550 (mm)

W 1030 D 770 H 1355 | SH 400 SD 550 (mm)

HARDEN MODULE, 90 DEGREE SECTION W 1380 D 980 H 680 | SH 400 SD 550 (mm)

HARDEN ARMCHAIR

W 1030 D 770 H 680 | SH 400 SD 550 (mm)

HARDEN CORNER MODULE WITH ARM TO LEFT W 800 D 770 H 680 | SH 400 SD 550 (mm)

HARDEN 2-SEATER, LOW BACK WITH ARMS

W 1600 D 770 H 680 | SH 400 SD 550 (mm)

HARDEN 2-SEATER, ARM TO RIGHT W 1475 D 770 H 680 | SH 400 SD 550 (mm)

HARDEN 2-SEATER, STRAIGHT SECTION

W 1365 D 770 H 680 | SH 400 SD 550 (mm)

HARDEN, STRAIGHT SECTION

W 670 D 770 H 680 | SH 400 SD 550 (mm)

Darlinghurst +61 2 9358 1155

5/50 Stanley Street

SYDNEY

Collingwood +61394170781

MELBOURNE

11 Stanley Street