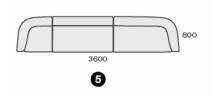

HARDEN 2-SEATER, LOW BACK WITH ARMS

W 1600 D 770 H 680 | SH 400 SD 550 (mm)

HARDEN 2-SEATER, ARM TO RIGHT W 1475 D 770 H 680 | SH 400 SD 550 (mm)

HARDEN 2-SEATER, STRAIGHT SECTION

W 1365 D 770 H 680 | SH 400 SD 550 (mm)