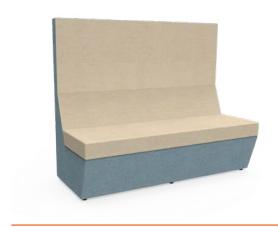

### Huddle - Low Back

#### **FEATURES**

All modular pieces in the Huddle range are designed to be as ergonomic as possible. Units can be customised to suit your floorplan and team requirements.

#### Dimensions

Back height: 760H Seat height: 450H

10 year warranty (excluding fabric)

4-6 week lead time

**Huddle Low Back Chair - no arms** 

Huddle Low Back Chair - with arms

Huddle Low Back 120° Half Circle Seating - without arms

Huddle Low Back 2.5 Seater - with arms