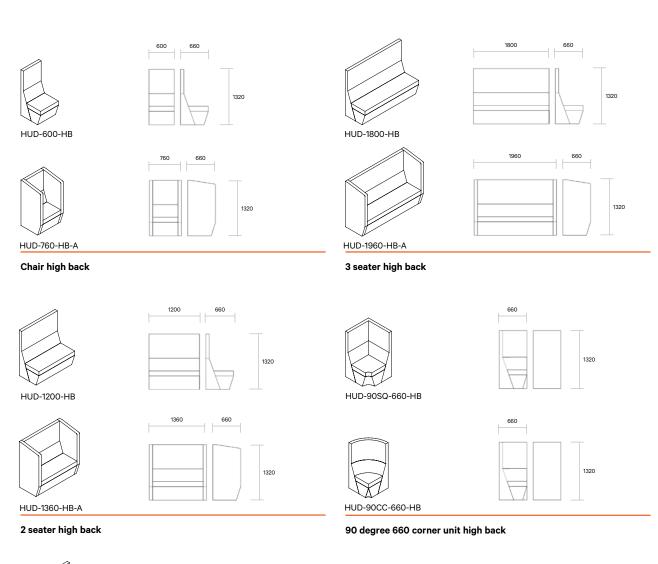

### Huddle - High Back

#### **Dimensions**

Back height: 1320H Seat height: 450H

#### Options

Chair, 2 seater, 2.5 seater, 3 seater and ottomans 90° and 120° corner units allow for custom layouts

Available in a variety of fabrics. Seat cushion and shell can be upholstered in contrasting colours

10 year warranty (excluding fabric)

4-6 week lead time

Huddle High Back Chair - with arms

Huddle High Back 3 Seater - without arms

Huddle High Back 120° Half Circle Seating - without arms

Huddle High Back 3 Seater - with arms