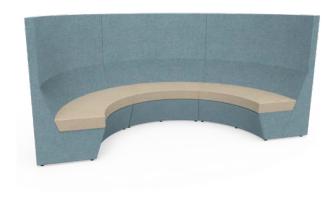

10 year warranty (excluding fabric)

4-6 week lead time

Huddle High Back Chair - with arms

Huddle High Back 3 Seater - without arms

Huddle High Back 120° Half Circle Seating - without arms

Huddle High Back 3 Seater - with arms

10 year warranty (excluding fabric)

4-6 week lead time

**Huddle Low Back Chair - no arms** 

Huddle Low Back Chair - with arms

Huddle Low Back 120° Half Circle Seating - without arms

Huddle Low Back 2.5 Seater - with arms

### Huddle - Low Back

2.5 seater low back

HUD-1770-LB-A

90 degree 770 corner unit low back

HUD-90-770-LB

Huddle

120 degree corner unit high back

Ottomans