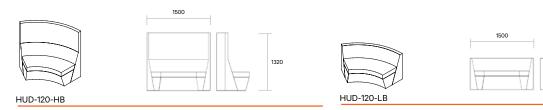

### Huddle - Low Back

2.5 seater low back

HUD-1770-LB-A

90 degree 770 corner unit low back

HUD-90-770-LB

Huddle

120 degree corner unit high back

Ottomans

120 degree corner unit low back