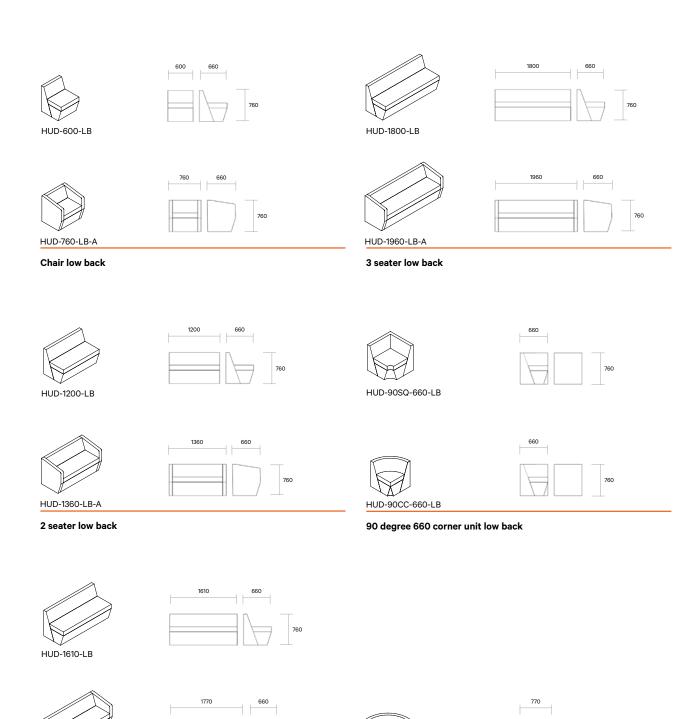

### Huddle - Low Back

#### Dimensions

Back height: 760H Seat height: 450H

#### Options

Chair, 2 seater, 2.5 seater, 3 seater and ottomans 90° and 120° corner units allow for custom layouts

Available in a variety of fabrics. Seat cushion and shell can be upholstered in contrasting colours.

10 year warranty (excluding fabric)

4-6 week lead time

**Huddle Low Back Chair - no arms** 

Huddle Low Back Chair - with arms

Huddle Low Back 120° Half Circle Seating - without arms

Huddle Low Back 2.5 Seater - with arms