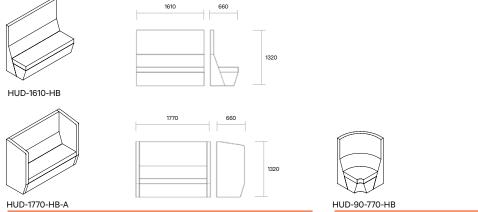

## Huddle - High Back

2.5 seater high back

90 degree 770 corner unit high back