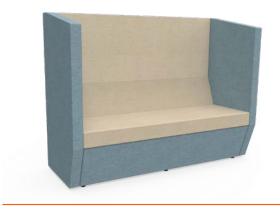

### Huddle - High Back

#### **FEATURES**

All modular pieces in the Huddle range are designed to be as ergonomic as possible. Higher seat backs can divide areas and create a sense of privacy. Units can be customised to suit your floorplan and team requirements.

#### **Dimensions**

Back height: 1320H Seat height: 450H

10 year warranty (excluding fabric)

4-6 week lead time

Huddle High Back Chair - with arms

Huddle High Back 3 Seater - without arms

Huddle High Back 120° Half Circle Seating - without arms

Huddle High Back 3 Seater - with arms