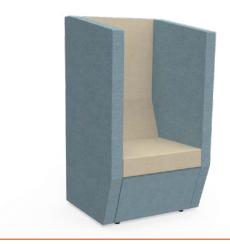

### Huddle - High Back

#### **FEATURES**

All modular pieces in the Huddle range are designed to be as ergonomic as possible. Higher seat backs can divide areas and create a sense of privacy. Units can be customised to suit your floorplan and team requirements.

#### **Dimensions**

Back height: 1320H Seat height: 450H

10 year warranty (excluding fabric)

4-6 week lead time

Huddle High Back Chair - with arms

Huddle High Back 3 Seater - without arms

Huddle High Back 120° Half Circle Seating - without arms

Huddle High Back 3 Seater - with arms