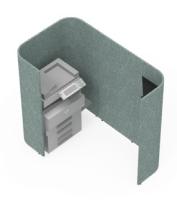

## Retreat Wall - Deluxe Printer Bay

1x RW-18-U1200 1x RW-18-S800 1x RW-18-C600-SH