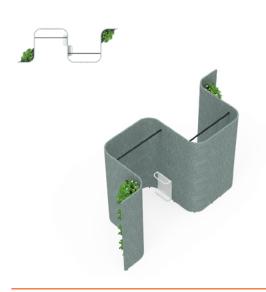

## Wall

Retreat Wall - Zigzag 4x RW-18-C600 1x RW-18-C600-SH

**Retreat Wall**2x RW-18-C600
2x RW-18-S1200

Retreat Wall - Planters + Coat Rail Bay 2x RW-18-C600-PSH 1x RW-18-U1200-CR-UM-HBR

Retreat Wall - Deluxe Planters + Coat Rail Bay 2x RW-18-C600-PSH 2x RW-18-U1200-CR-UM-HBR