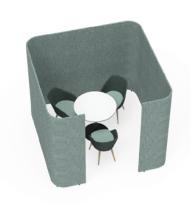

## Wall

Retreat Wall - Small Room - 3 person

4x RW-18-C600 3x RW-18-S1200

Retreat Wall - Medium Room - 4 person

4x RW-18-C600 6x RW-18-S1000 1x RW-18-S600-E