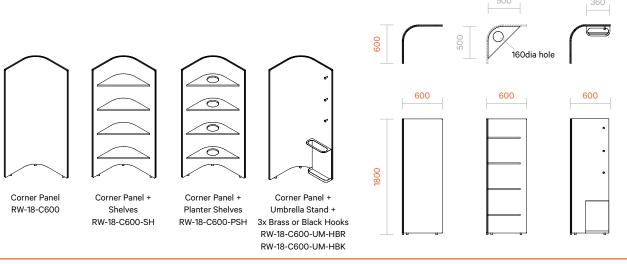

100% designed and made in New Zealand

ISO14001

Retreat Wall corner panels with and without shelves

Retreat Wall with coat rail and umbrella stand bay

Retreat Wall with coat bay and corner with planter shelves

#### Retreat Wall - Corner upholstered panels

Retreat Wall - Printer Bay / Coat Rail + Umbrella Stand Bay

## Wall

Retreat Wall - Zigzag 4x RW-18-C600 1x RW-18-C600-SH

**Retreat Wall**2x RW-18-C600
2x RW-18-S1200

Retreat Wall - Planters + Coat Rail Bay 2x RW-18-C600-PSH 1x RW-18-U1200-CR-UM-HBR

Retreat Wall - Deluxe Planters + Coat Rail Bay 2x RW-18-C600-PSH 2x RW-18-U1200-CR-UM-HBR