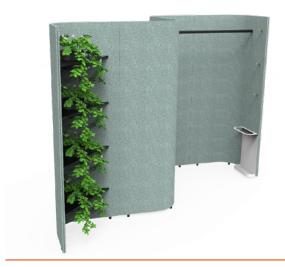

100% designed and made in New Zealand

ISO14001

Retreat Wall corner panels with and without shelves

Retreat Wall with coat rail and umbrella stand bay

Retreat Wall with coat bay and corner with planter shelves

## Wall

Retreat Wall - Zigzag 4x RW-18-C600 1x RW-18-C600-SH

**Retreat Wall**2x RW-18-C600
2x RW-18-S1200

Retreat Wall - Planters + Coat Rail Bay 2x RW-18-C600-PSH 1x RW-18-U1200-CR-UM-HBR

Retreat Wall - Deluxe Planters + Coat Rail Bay 2x RW-18-C600-PSH 2x RW-18-U1200-CR-UM-HBR