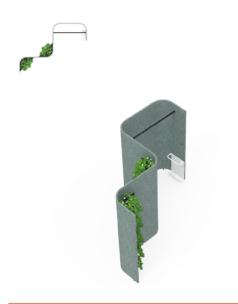

## Wall

Retreat Wall - Zigzag 4x RW-18-C600 1x RW-18-C600-SH

**Retreat Wall**2x RW-18-C600
2x RW-18-S1200

Retreat Wall - Planters + Coat Rail Bay 2x RW-18-C600-PSH 1x RW-18-U1200-CR-UM-HBR

Retreat Wall - Deluxe Planters + Coat Rail Bay 2x RW-18-C600-PSH 2x RW-18-U1200-CR-UM-HBR