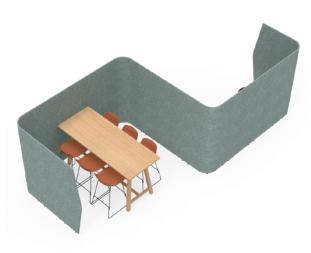

## Wall

Retreat Wall - Zigzag 4x RW-18-C600 1x RW-18-C600-SH

**Retreat Wall**2x RW-18-C600
2x RW-18-S1200

Retreat Wall - Planters + Coat Rail Bay 2x RW-18-C600-PSH 1x RW-18-U1200-CR-UM-HBR

Retreat Wall - Deluxe Planters + Coat Rail Bay 2x RW-18-C600-PSH 2x RW-18-U1200-CR-UM-HBR