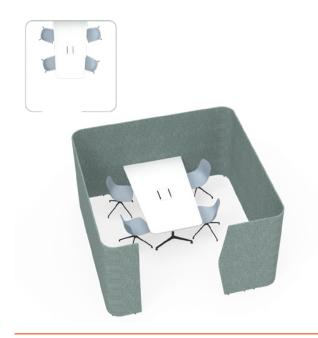

## Retreat Wall Large Room - 5-6 person

4x RW-18-C600 6x RW-18-S1200 2x RW-18-S600-E

**SYDNEY** 5/50 Stanley Street Darlinghurst MELBOURNE 11 Stanley Street Collingwood ownworld.com.au