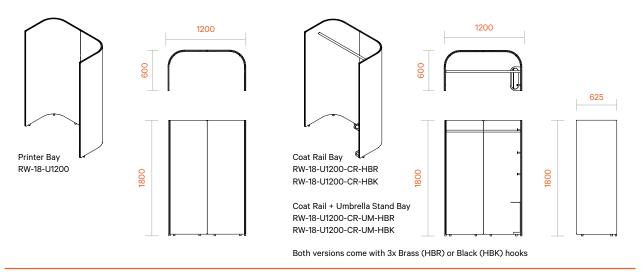

#### Retreat Wall - Corner upholstered panels

Retreat Wall - Printer Bay / Coat Rail + Umbrella Stand Bay

## Retreat Wall - Deluxe Printer Bay

1x RW-18-U1200 1x RW-18-S800 1x RW-18-C600-SH