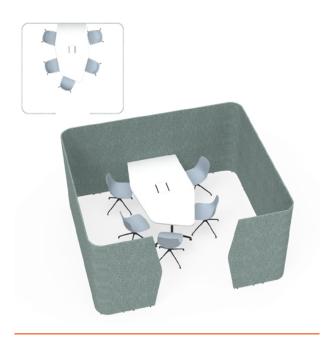

## Retreat Wall Large Room - 5-6 person

4x RW-18-C600 6x RW-18-S1200 2x RW-18-S600-E

**SYDNEY** 5/50 Stanley Street Darlinghurst MELBOURNE 11 Stanley Street Collingwood ownworld.com.au