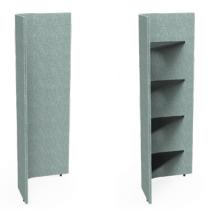

100% designed and made in New Zealand

ISO14001

Retreat Wall corner panels with and without shelves

Retreat Wall with coat rail and umbrella stand bay

Retreat Wall with coat bay and corner with planter shelves

#### Retreat Wall - Corner upholstered panels

Retreat Wall - Printer Bay / Coat Rail + Umbrella Stand Bay