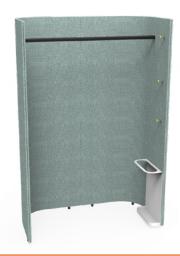

#### Retreat Wall - Corner upholstered panels

Retreat Wall - Printer Bay / Coat Rail + Umbrella Stand Bay