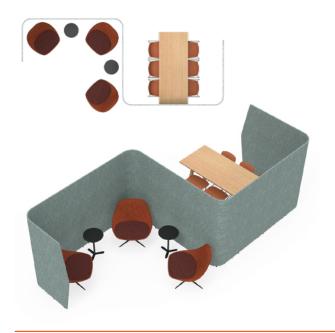

## Wall

Retreat Wall - Small Room - 3 person

4x RW-18-C600 3x RW-18-S1200

Retreat Wall - Medium Room - 4 person

4x RW-18-C600 6x RW-18-S1000 1x RW-18-S600-E

## Retreat Wall Large Room - 5-6 person

4x RW-18-C600 6x RW-18-S1200 2x RW-18-S600-E

**SYDNEY** 5/50 Stanley Street Darlinghurst MELBOURNE 11 Stanley Street Collingwood ownworld.com.au