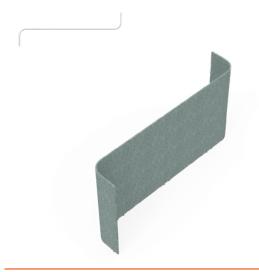

## Wall

Retreat Wall - Straight upholstered panels - NB: Straight panels must be used with a corner panel