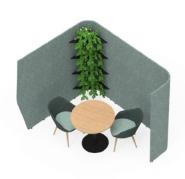

## Retreat Wall - Nook

1x RW-18-C600-PSH 1x RW-18-C600 1x RW-18-S1000 1x RW-18-S600 1x RW-18-S600-E