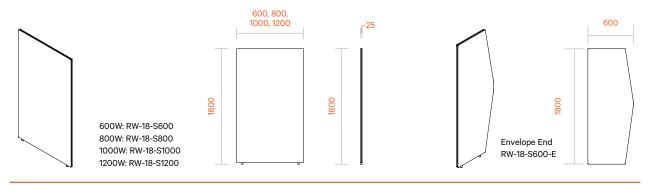

## Wall

Retreat Wall - Straight upholstered panels - NB: Straight panels must be used with a corner panel

## Retreat Wall - Nook

1x RW-18-C600-PSH 1x RW-18-C600 1x RW-18-S1000 1x RW-18-S600 1x RW-18-S600-E