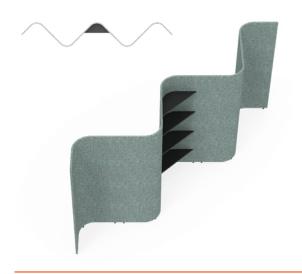

## Wall

Retreat Wall - Zigzag 4x RW-18-C600 1x RW-18-C600-SH

**Retreat Wall**2x RW-18-C600
2x RW-18-S1200

Retreat Wall - Planters + Coat Rail Bay 2x RW-18-C600-PSH 1x RW-18-U1200-CR-UM-HBR

Retreat Wall - Deluxe Planters + Coat Rail Bay 2x RW-18-C600-PSH 2x RW-18-U1200-CR-UM-HBR