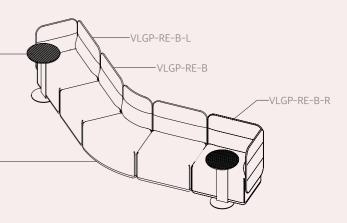

# LFP-RE-B-L LFP-RE-B LFP-RE-B-R

#### EXAMPLE # 20

Our The Village Plump collection offers dynamic options. More linear enclosed spaces are created with corner seating modes combined with linear lounges.

VLGP-90C-B VLGP-RE-B

VLGP-45IN-B 957L x 628W x 850H

VLGP-450 914L x 591W x 450H

VLGP-90C-B

VLGP-90CO

547L x 547W x 450H

VLGP-RE-B-L 790L x 590W x 850H

VLGP-RE-B-R 790L x 590W x 850H

VLGP-RE-B 750L x 590W x 850H