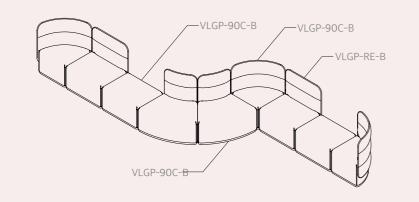

#### EXAMPLE # 25

Undulating informal seating formations are as easy as bringing together 60 degree inward facing lounges and combining them with 60 degree outward facing lounges.

EXAMPLE # 26

Our The Village's interchangeable possibilities unfold, revealing curved enclosed spaces, that are conceivable with our combination of curved lounges and ottomans.

#### EXAMPLE # 27

Angled inward facing seating models can be combined to form soft curved forms that can be used for gathering or meetings.