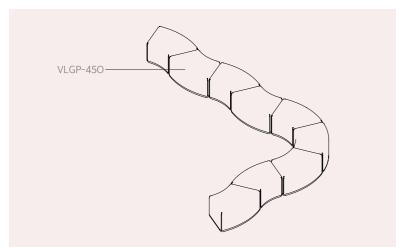

#### EXAMPLE # 14

Positioning lounges back-to-back creates smaller meeting, working or quiet focus spaces.

VLGP-450-