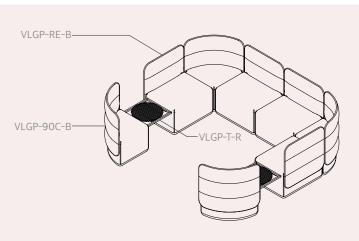

#### EXAMPLE # 20

Our The Village Plump collection offers dynamic options. More linear enclosed spaces are created with corner seating modes combined with linear lounges.

VLGP-90C-B VLGP-RE-B

VLGP-45IN-B 957L x 628W x 850H

VLGP-450 914L x 591W x 450H

VLGP-90C-B

VLGP-90CO

547L x 547W x 450H

VLGP-RE-B-L 790L x 590W x 850H

VLGP-RE-B-R 790L x 590W x 850H

VLGP-RE-B 750L x 590W x 850H