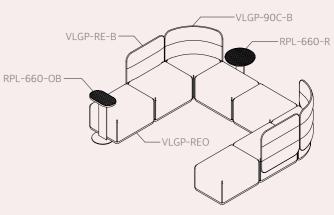

#### EXAMPLE # 20

Our The Village Plump collection offers dynamic options. More linear enclosed spaces are created with corner seating modes combined with linear lounges.

VLGP-90C-B VLGP-RE-B