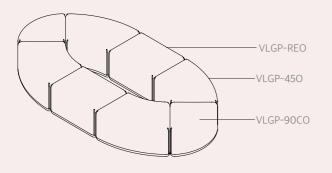

VLGP-45IN-B 957L x 628W x 850H

VLGP-450 914L x 591W x 450H

VLGP-90C-B

VLGP-90CO

547L x 547W x 450H

VLGP-RE-B-L 790L x 590W x 850H

VLGP-RE-B-R 790L x 590W x 850H

VLGP-RE-B 750L x 590W x 850H

VLGP-REO 750L x 550W x 450H

VLGP-SQ-B 550L x 590W x 850H

VLGP-SQ-CNR 590L x 590W x 850H

VLGP-SQO 550L x 550W x 450H

300L x 410W x 660H

RPL-660-OB

RPL-415-R 695L x 695W x 415H

RPL-450-OB 310L x 410W x 450H