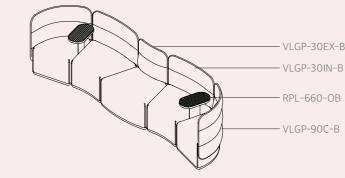

#### EXAMPLE # 1

Engaging seating arrangements are formed by combining rectangular lounges and ottomans with angular settings.

EXAMPLE # 4

RPL-660-OB

Rectangular lounges and ottomans mixed with angular ottomans combine to create irregular engaging seating arrangements.

| OEX-B |  |
|-------|--|
| OIN-B |  |
| 0-0B  |  |

VLGP-REO 750L x 550W x 450H

VLGP-SQ-B 550L x 590W x 850H

VLGP-SQ-CNR 590L x 590W x 850H

VLGP-SQO 550L x 550W x 450H

300L x 410W x 660H

RPL-660-OB

RPL-415-R 695L x 695W x 415H

RPL-450-OB 310L x 410W x 450H