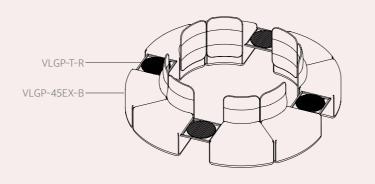

#### EXAMPLE # 6

| All angled models can be grouped together to | VLG  |
|----------------------------------------------|------|
| create geometric shapes to provide space for |      |
| groups or meetings.                          |      |
|                                              | VLGP |