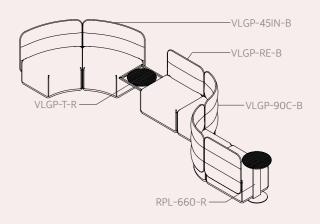

#### EXAMPLE # 20

Our The Village Plump collection offers dynamic options. More linear enclosed spaces are created with corner seating modes combined with linear lounges.

VLGP-90C-B VLGP-RE-B