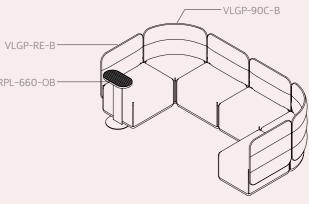

#### EXAMPLE # 20

Our The Village Plump collection offers dynamic options. More linear enclosed spaces are created with corner seating modes combined with linear lounges.

VLGP-90C-B VLGP-RE-B