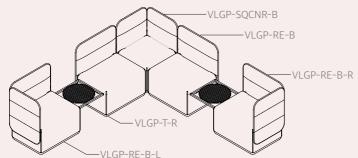

# LFP-RE-B-L LFP-RE-B LFP-RE-B-R

#### EXAMPLE # 20

Our The Village Plump collection offers dynamic options. More linear enclosed spaces are created with corner seating modes combined with linear lounges.

VLGP-90C-B VLGP-RE-B