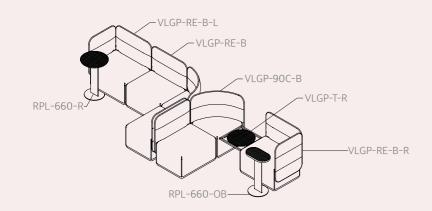

#### EXAMPLE # 20

Our The Village Plump collection offers dynamic options. More linear enclosed spaces are created with corner seating modes combined with linear lounges.

VLGP-90C-B VLGP-RE-B