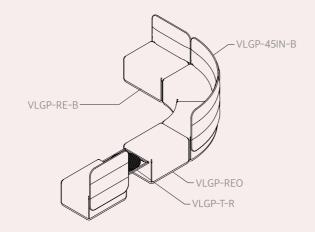

#### EXAMPLE # 20

Our The Village Plump collection offers dynamic options. More linear enclosed spaces are created with corner seating modes combined with linear lounges.

VLGP-90C-B VLGP-RE-B

787L x 574W x 450H

RPL-365-R 695L x 695W x 365H

RPL-450-R

Accessories

Tables

VLGP-T-R

454L x 450W x 52H

VLGP-45EX-B 914L x 618W x 850H

VLGP-45IN-B 957L x 628W x 850H

VLGP-450 914L x 591W x 450H

VLGP-90C-B

VLGP-90CO

547L x 547W x 450H

VLGP-RE-B-L 790L x 590W x 850H

VLGP-RE-B-R 790L x 590W x 850H

VLGP-RE-B 750L x 590W x 850H

VLGP-REO 750L x 550W x 450H

VLGP-SQ-B 550L x 590W x 850H

VLGP-SQ-CNR 590L x 590W x 850H

VLGP-SQO 550L x 550W x 450H

300L x 410W x 660H

RPL-660-OB

RPL-415-R 695L x 695W x 415H

RPL-450-OB 310L x 410W x 450H