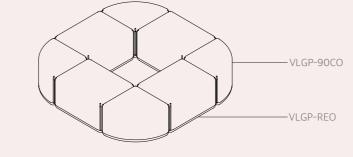

VLGP-45IN-B 957L x 628W x 850H

VLGP-450 914L x 591W x 450H

VLGP-90C-B

VLGP-90CO

547L x 547W x 450H

VLGP-RE-B-L 790L x 590W x 850H

VLGP-RE-B-R 790L x 590W x 850H

VLGP-RE-B 750L x 590W x 850H

VLGP-REO 750L x 550W x 450H

VLGP-SQ-B 550L x 590W x 850H

VLGP-SQ-CNR 590L x 590W x 850H

VLGP-SQO 550L x 550W x 450H

300L x 410W x 660H

RPL-660-OB

RPL-415-R 695L x 695W x 415H

RPL-450-OB 310L x 410W x 450H