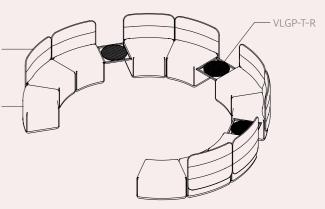

#### EXAMPLE # 6

| All angled models can be grouped together to | VLG  |
|----------------------------------------------|------|
| create geometric shapes to provide space for |      |
| groups or meetings.                          |      |
|                                              | VLGP |