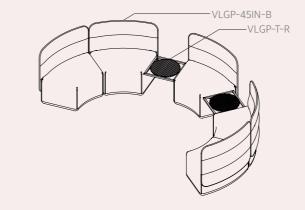

together to | VLG  |
|----------------------------------------------|------|
| create geometric shapes to provide space for |      |
| groups or meetings.                          |      |
|                                              | VLGP |



#### EXAMPLE # 3

Our single seater lounge models with backrests and fixed side tables create dynamic, visually distinctive and compact waiting areas while being grouped together.

aplosfurniture.com



### EXAMPLE # 5

rectangular models.

## Smaller ottoman settings will fit around objects such as columns, planters or walls, and can be created using a combination of angled and square or





With the versatility of The Village Plump collection of ottomans and lounge elements, you can effortlessly meet the diverse needs of any interior space.





#### EXAMPLE # 8

Incorporating angled ottomans together with corner ottoman models in larger open plan areas assists in unifying an environment.

EXAMPLE # 11

Meeting spaces with a casual feel are expressed effortlessly with our The Village lounges with an array compact seating models.

### EXAMPLE # 9

Larger more open plan settings for meeting, dining, or connecting can be created by combining larger linear lounge models placing lounges back-to-back.





EXAMPLE # 10

60 degree internal facing lounges grouped together create engaging work or meeting spaces. Combine with fixed side tables between lounges.



| OEX-B |  |
|-------|--|
| OIN-B |  |
| 0-0B  |  |

### EXAMPLE # 12

Undulating informal seating formations are as easy as bringing together angled inward facing ottomans and