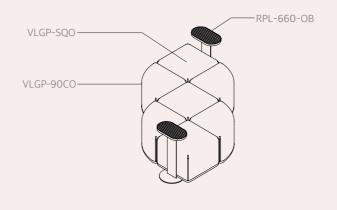

VLGP-45IN-B 957L x 628W x 850H

VLGP-450 914L x 591W x 450H

VLGP-90C-B

VLGP-90CO

547L x 547W x 450H

VLGP-RE-B-L 790L x 590W x 850H

VLGP-RE-B-R 790L x 590W x 850H

VLGP-RE-B 750L x 590W x 850H

VLGP-REO 750L x 550W x 450H

VLGP-SQ-B 550L x 590W x 850H

VLGP-SQ-CNR 590L x 590W x 850H

VLGP-SQO 550L x 550W x 450H

300L x 410W x 660H

RPL-660-OB

RPL-415-R 695L x 695W x 415H

RPL-450-OB 310L x 410W x 450H