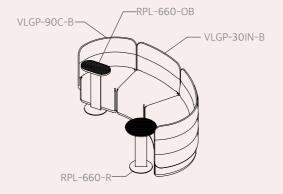

#### EXAMPLE # 20

Our The Village Plump collection offers dynamic options. More linear enclosed spaces are created with corner seating modes combined with linear lounges.

VLGP-90C-B VLGP-RE-B