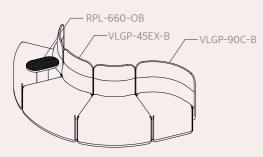

#### EXAMPLE # 1

Engaging seating arrangements are formed by combining rectangular lounges and ottomans with angular settings.

EXAMPLE # 4

RPL-660-OB

Rectangular lounges and ottomans mixed with angular ottomans combine to create irregular engaging seating arrangements.

#### EXAMPLE # 20

Our The Village Plump collection offers dynamic options. More linear enclosed spaces are created with corner seating modes combined with linear lounges.

VLGP-90C-B VLGP-RE-B

VLGP-45IN-B 957L x 628W x 850H

VLGP-450 914L x 591W x 450H

VLGP-90C-B

VLGP-90CO

547L x 547W x 450H

VLGP-RE-B-L 790L x 590W x 850H

VLGP-RE-B-R 790L x 590W x 850H

VLGP-RE-B 750L x 590W x 850H

VLGP-REO 750L x 550W x 450H

VLGP-SQ-B 550L x 590W x 850H

VLGP-SQ-CNR 590L x 590W x 850H

VLGP-SQO 550L x 550W x 450H

300L x 410W x 660H

RPL-660-OB

RPL-415-R 695L x 695W x 415H

RPL-450-OB 310L x 410W x 450H