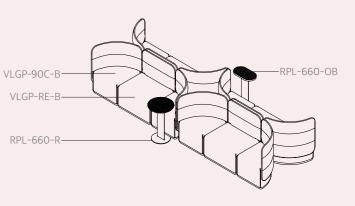

#### EXAMPLE # 20

Our The Village Plump collection offers dynamic options. More linear enclosed spaces are created with corner seating modes combined with linear lounges.

VLGP-90C-B VLGP-RE-B