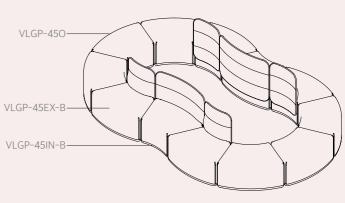

VLGP-45IN-B 957L x 628W x 850H

VLGP-450 914L x 591W x 450H

VLGP-90C-B

VLGP-90CO

547L x 547W x 450H

VLGP-RE-B-L 790L x 590W x 850H

VLGP-RE-B-R 790L x 590W x 850H

VLGP-RE-B 750L x 590W x 850H

VLGP-REO 750L x 550W x 450H

VLGP-SQ-B 550L x 590W x 850H

VLGP-SQ-CNR 590L x 590W x 850H

VLGP-SQO 550L x 550W x 450H

300L x 410W x 660H

RPL-660-OB

RPL-415-R 695L x 695W x 415H

RPL-450-OB 310L x 410W x 450H