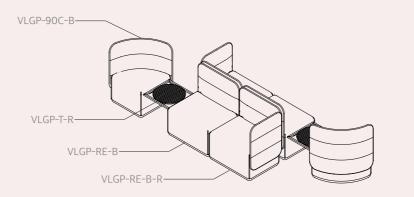

# LFP-RE-B-L LFP-RE-B LFP-RE-B-R

#### EXAMPLE # 20

Our The Village Plump collection offers dynamic options. More linear enclosed spaces are created with corner seating modes combined with linear lounges.

VLGP-90C-B VLGP-RE-B

VLGP-45IN-B 957L x 628W x 850H

VLGP-450 914L x 591W x 450H

VLGP-90C-B

VLGP-90CO

547L x 547W x 450H

VLGP-RE-B-L 790L x 590W x 850H

VLGP-RE-B-R 790L x 590W x 850H

VLGP-RE-B 750L x 590W x 850H