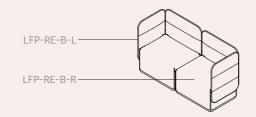

to create engaging meeting, working, or dining |
| environments.                                  |
|                                                |



#### EXAMPLE # 15

Combine 90 degree angled ottomans together to crete a larger ottoman configuration, allowing freedom to separate when required.









#### EXAMPLE # 21

Easily add visual texture and autonomy within a space with the combination of full-backrest and half-backrest lounges.

VLGP-45EX-B-



#### EXAMPLE # 18

Visually dynamic spaces are easily created effortlessly with the ability to combine smaller seat models around columns or plants.

#### EXAMPLE # 19

Casual arrangements for retail, break-out or workspace areas are easily defined with our corner lounge models, combining together to create compact 2 seater lounge.



# LFP-RE-B-L LFP-RE-B LFP-RE-B-R

#### EXAMPLE # 20

Our The Village Plump collection offers dynamic options. More linear enclosed spaces are created with corner seating modes combined with linear lounges.

VLGP-90C-B VLGP-RE-B

#### EXAMPLE # 23

Compelling corner seating configurations are created easily with our combination of The Village lounges.





EXAMPLE # 22

L-shaped lounge areas are effortlessly achieved combining curved corner and rectangular lounges together.

EXAMPLE # 24

Comfortable and compact curved seating arrangements for meeting, break-out and dining experiences are achieved using our inward facing curved seating models.





#### EXAMPLE # 25

Undulating informal seating formations are as easy as bringing together 60 degree inward facing lounges and combining them