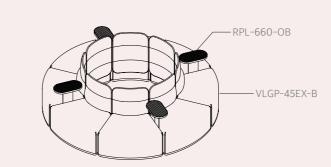

#### EXAMPLE # 21

Easily add visual texture and autonomy within a space with the combination of full-backrest and half-backrest lounges.

VLGP-45EX-B-