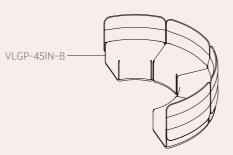

VLGP-45IN-B 957L x 628W x 850H

VLGP-450 914L x 591W x 450H

VLGP-90C-B

VLGP-90CO

547L x 547W x 450H

VLGP-RE-B-L 790L x 590W x 850H

VLGP-RE-B-R 790L x 590W x 850H

VLGP-RE-B 750L x 590W x 850H