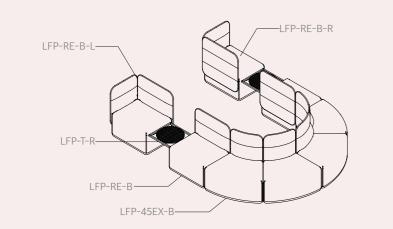

#### EXAMPLE # 20

Our The Village Plump collection offers dynamic options. More linear enclosed spaces are created with corner seating modes combined with linear lounges.

VLGP-90C-B VLGP-RE-B

#### EXAMPLE # 23

Compelling corner seating configurations are created easily with our combination of The Village lounges.

EXAMPLE # 22

L-shaped lounge areas are effortlessly achieved combining curved corner and rectangular lounges together.