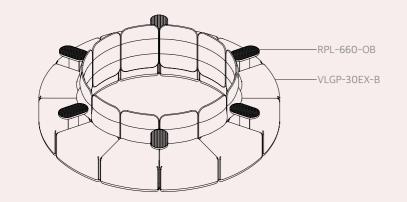

|  | VLGP-30IN |
|--|-----------|
|  |           |
|  |           |

Create compelling meeting, working, or dining environments by orientating the seating into larger curved environments.

EXAMPLE # 34

VLGP-300