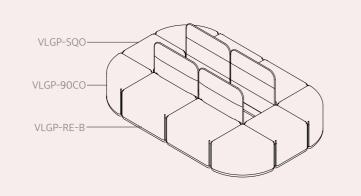

### EXAMPLE # 9

Larger more open plan settings for meeting, dining, or connecting can be created by combining larger linear lounge models placing lounges back-to-back.

EXAMPLE # 10

60 degree internal facing lounges grouped together create engaging work or meeting spaces. Combine with fixed side tables between lounges.