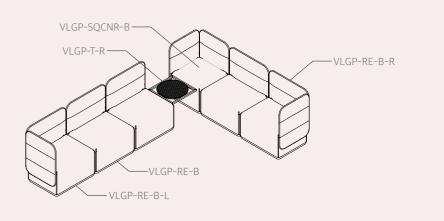

#### EXAMPLE # 32

Our The Village Plump collection offers dynamic interchangeable options. More compact enclosed spaces are created with our combination of corner seating models with inward facing lounges.