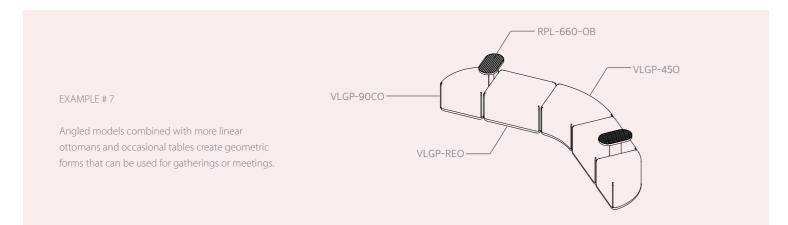

#### EXAMPLE # 27

Angled inward facing seating models can be combined to form soft curved forms that can be used for gathering or meetings.