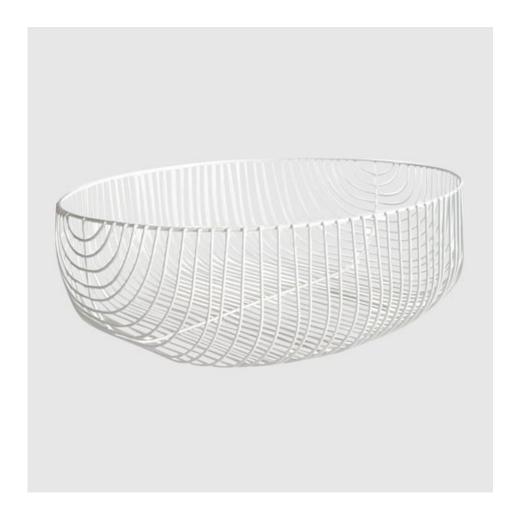

# 22"Basket

DESIGN GAURAV NANDA BEND, USA

 $In spired \ by \ traditional \ African \ market \ baskets, the \ functional \ yet \ versatile \ Basket$  ${\it Collection brings detail and personality to your home. Available in 3 sizes, they are ideal for}$ storing your items in a beautiful way.

## **DIMENSIONS**

22BASKET/WH/COP/GD/COM DIA 560 H 155 (mm)

### **MATERIALS**

 $Structure: Hot-dip\,galvanised\,iron, powder coated\,to\,house\,colour$