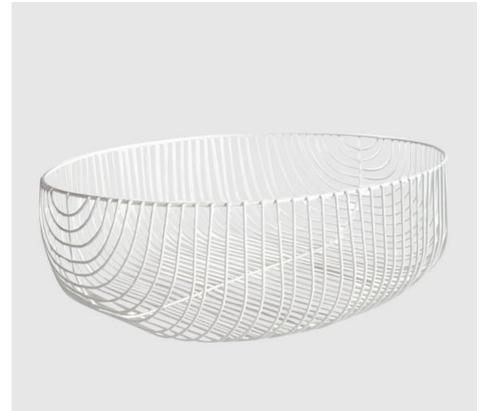

# 22" Basket

DESIGN GA BEI

GAURAV NANDA BEND, USA

Inspired by traditional African market baskets, the functional yet versatile Basket Collection brings detail and personality to your home. Available in 3 sizes, they are ideal for storing your items in a beautiful way.

## DIMENSIONS

22BASKET/WH/COP/GD/COM DIA 560 H 155 (mm)

### MATERIALS

Structure: Hot-dip galvanised iron, powdercoated to house colour

**SYDNEY** 5/50 Stanley Street Darlinghurst MELBOURNE 11 Stanley Street Collingwood ownworld.com.au

+61 2 9358 1155

+61394170781