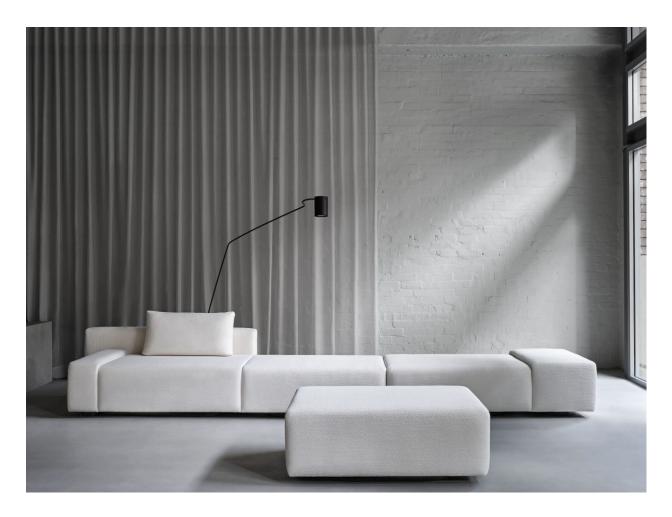

## $A\_SOP$

DESIGN KATHYARNOLD WORTHY,AUSTRALIA

 $\label{lem:alpha} A\_SOP\ is\ an\ all-Australian\ lounge\ collection, designed, made\ and\ specified\ through\ a\ simple\ sum\ of\ parts.$ 

 $18\,well\mbox{-proportioned modules and a series of tables make up the collection, providing designers and specifiers complete flexibility in arranging components.}$ 

 $A\_SOP\ is\ a\ collaboration\ between\ ownworld\ and\ designer\ Kathy\ Arnold,\ with\ a\ curated\ selection\ of\ Kv\ adrat\ Maharam\ house\ fabrics\ to\ achieve\ optimum\ upholstery\ outcomes.$ 