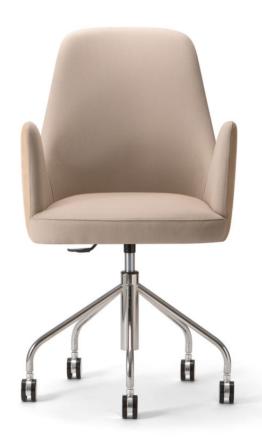

# Adima 045-Way Castor

torre<sub>1961</sub>

DESIGN

CARLESI & TONELLI TORRE, ITALY

## **DIMENSIONS**

ADIMA-04-BASE 106 W 520 D 580 H 910 | SH 460 AH 690 (mm)

## **MATERIALS**

Body: Inner steel frame, covered with high density mould-injected polyurethane FR foam Upholstery: Shell fully upholstered in house fabrics/leathers or COM/COL Base: Polished aluminium Castors: Black castors