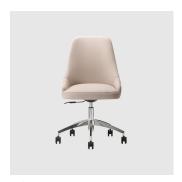

# Adima 045-Way Castor

torre<sub>1961</sub>

DESIGN

CARLESI & TONELLI TORRE, ITALY

## **DIMENSIONS**

ADIMA-04-BASE 106 W 520 D 580 H 910 | SH 460 AH 690 (mm)

## **MATERIALS**

Body: Inner steel frame, covered with high density mould-injected polyurethane FR foam Upholstery: Shell fully upholstered in house fabrics/leathers or COM/COL Base: Polished aluminium Castors: Black castors