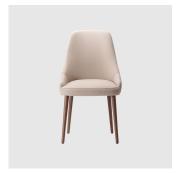

## **DIMENSIONS**

ADIMA-04-BASE 106 W 520 D 580 H 910 | SH 460 AH 690 (mm)

## **MATERIALS**

Body: Inner steel frame, covered with high density mould-injected polyurethane FR foam Upholstery: Shell fully upholstered in house fabrics/leathers or COM/COL Base: Polished aluminium Castors: Black castors