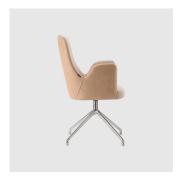

# Adima 045-Way Castor

torre<sub>1961</sub>

DESIGN

CARLESI & TONELLI TORRE, ITALY

## **DIMENSIONS**

ADIMA-04-BASE 106 W 520 D 580 H 910 | SH 460 AH 690 (mm)

## **MATERIALS**

Body: Inner steel frame, covered with high density mould-injected polyurethane FR foam Upholstery: Shell fully upholstered in house fabrics/leathers or COM/COL Base: Polished aluminium Castors: Black castors