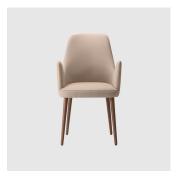

## **DIMENSIONS**

ADIMA-04-BASE 106 W 520 D 580 H 910 | SH 460 AH 690 (mm)

## **MATERIALS**

Body: Inner steel frame, covered with high density mould-injected polyurethane FR foam Upholstery: Shell fully upholstered in house fabrics/leathers or COM/COL Base: Polished aluminium Castors: Black castors