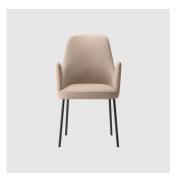

# Adima 045-Way Castor

torre<sub>1961</sub>

DESIGN

CARLESI & TONELLI TORRE, ITALY

## **MATERIALS**

Body: Inner steel frame, covered with high density mould-injected polyurethane FR foam Upholstery: Shell fully upholstered in house fabrics/leathers or COM/COL Base: Polished aluminium Castors: Black castors