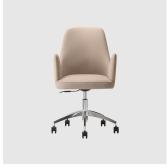

# Adima 045-Way Castor

torre<sub>1961</sub>

DESIGN

CARLESI & TONELLI TORRE, ITALY

## **DIMENSIONS**

ADIMA-04-BASE 106 W 520 D 580 H 910 | SH 460 AH 690 (mm)

## **MATERIALS**

Body: Inner steel frame, covered with high density mould-injected polyurethane FR foam Upholstery: Shell fully upholstered in house fabrics/leathers or COM/COL Base: Polished aluminium Castors: Black castors