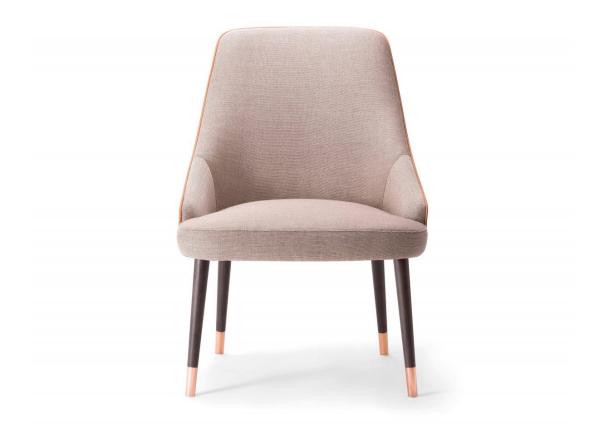

# Adima 05 Timber 4-Leg

DESIGN CARLESI & TONELLI TORRE, ITALY

Torre's interchangeable multi-base programme offers great versatility, enabling clients to choose from a wide range of base options. The chairs, stools, lounge and armchairs within each collection all reference the same design aesthetic and can be seamlessly inserted in to different environments and applications within the same project, maintaining style continuity and formal harmony.

# **MATERIALS**

Body: Inner steel frame, covered with high density mould-injected polyure than e FR foamUpholstery: Shell fully upholstered, to selected finish ${\it Base: Solid conical Ashtimber legs, to selected finish}$ Glides: Plastic glides

# COLLECTION

Adima o5 Timber 4-Leg LOUNGE CHAIR TORRE

Adima o5 XL Timber 4-Leg LOUNGE CHAIR TORRE