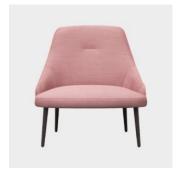

design aesthetic and can be seamlessly inserted in to different environments and applications within the same project, maintaining style continuity and formal harmony.

## torre<sub>1961</sub>

# PRICING

\$5795 — \$7370 Trade pricing ex GST Min = entry level, max = premium finishes

Contact us for volume pricing

### LEADTIME

12-14 Weeks

#### WARRANTY

3 Year Structural

#### CERTIFICATION

CATAS Certification ISO 9001: 2000

Product Stewardship Programme

# **DIMENSIONS**

Adima-09-HB-Base 100 W 1250 D 790 H 1200 | SH 420 (mm)

# **MATERIALS**

Body: Inner steel frame, covered with high density mould-injected polyure than e FR foamUpholstery: Shell fully upholstered, to selected finish ${\it Base: Solid conical Ashtimber legs, to selected finish}$ Glides: Plastic glides

# COLLECTION



Adima o5 XL Timber 4-Leg LOUNGE CHAIR TORRE