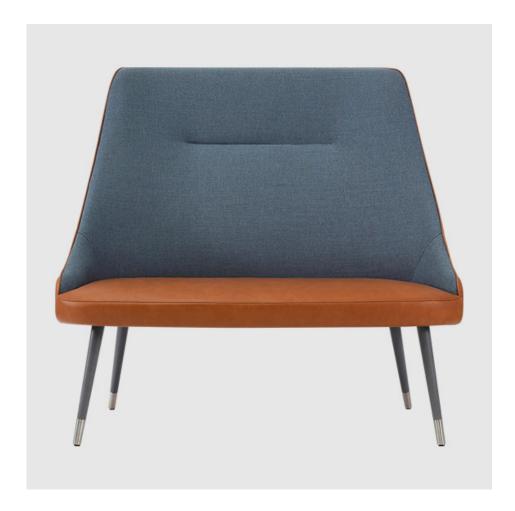

# Adima 09 Timber 4-Leg

DESIGN CARLESI & TONELLI TORRE, ITALY

Torre's interchangeable multi-base programme offers great versatility, enabling clients to choose from a wide range of base options. The chairs, stools, lounge and armchairs within each collection all reference the same design aesthetic and can be seamlessly inserted in to different environments and applications within the same project, maintaining style continuity and formal harmony.

# **DIMENSIONS**

Adima-09-HB-Base 100 W 1250 D 790 H 1200 | SH 420 (mm)

# **MATERIALS**

Body: Inner steel frame, covered with high density mould-injected polyure than e FR foamUpholstery: Shell fully upholstered, to selected finish ${\it Base: Solid conical Ashtimber legs, to selected finish}$ Glides: Plastic glides