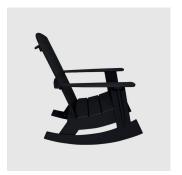

The Adirondack collection includes a 3 or 4 slat lounge chair and rocker, both available in 2  $different\ back\ rest\ heights\ and\ with\ options\ of\ a\ flat\ or\ curved\ back.\ A\ matching\ ottoman$ and side table are also available.

# **COLLECTION**

Adirondack Curved LOUNGE CHAIR LOLL DESIGNS

Adirondack Curved ROCKING CHAIR LOLL DESIGNS

Adirondack Flat LOUNGE CHAIR LOLL DESIGNS

Adirondack Flat ROCKING CHAIR LOLL DESIGNS

Adirondack
SIDE/COFFEE TABLE
LOLL DESIGNS