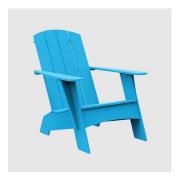

The Adirondack collection includes a 3 or 4 slat lounge chair and rocker, both available in 2  $different\ back\ rest\ heights\ and\ with\ options\ of\ a\ flat\ or\ curved\ back.\ A\ matching\ ottoman$ and side table are also available.

# **COLLECTION**

Adirondack Curved LOUNGE CHAIR LOLL DESIGNS

Adirondack Curved ROCKING CHAIR LOLL DESIGNS

Adirondack Flat LOUNGE CHAIR LOLL DESIGNS

Adirondack Flat ROCKING CHAIR LOLL DESIGNS

Adirondack
SIDE/COFFEE TABLE
LOLL DESIGNS