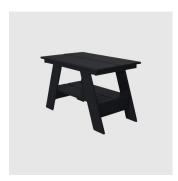

The Adirondack collection includes a 3 or 4 slat lounge chair and rocker, both available in 2  $different\ back\ rest\ heights\ and\ with\ options\ of\ a\ flat\ or\ curved\ back.\ A\ matching\ ottoman$ and side table are also available.

# **COLLECTION**

Adirondack Curved LOUNGE CHAIR LOLL DESIGNS

Adirondack Curved ROCKING CHAIR LOLL DESIGNS

Adirondack Flat LOUNGE CHAIR LOLL DESIGNS

Adirondack Flat ROCKING CHAIR LOLL DESIGNS

Adirondack
SIDE/COFFEE TABLE
LOLL DESIGNS