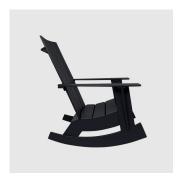

The Adirondack collection includes a 3 or 4 slat lounge chair and rocker, both available in 2  $different\ back\ rest\ heights\ and\ with\ options\ of\ a\ flat\ or\ curved\ back.\ A\ matching\ ottoman$ and side table are also available.

# **COLLECTION**

Adirondack Curved LOUNGE CHAIR LOLL DESIGNS

Adirondack Curved ROCKING CHAIR LOLL DESIGNS

Adirondack Flat LOUNGE CHAIR LOLL DESIGNS

Adirondack Flat ROCKING CHAIR LOLL DESIGNS

Adirondack
SIDE/COFFEE TABLE
LOLL DESIGNS