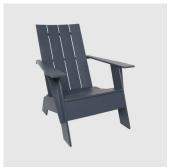

# Adirondack Curved

Ioll

DESIGN

LOLL DESIGNS

Inspired by the original Westport Adirondack chair, Loll's Adirondack chair provides more  $comfort\,than\,you\,would\,expect\,from\,an\,outdoor\,chair, and\,even\,more\,so\,when\,you$ factor in that you will never have to work on it. Constructed from 100 percent recycled $plastic, this \, durable \, lounge \, chair \, is \, a \, lolly gagger \, \! 's \, dream.$ 

Featuring a contoured seat and back for added comfort, there is no need to bother with a  $cushion. The \ thick \ recycled \ HDPE \ feels \ solid \ and \ sturdy \ and \ the \ weight \ of \ the \ chair$ ensures it will not blow around. Complete with hidden fasteners and a built-in stainless steel bottle opener, the Adirondack lounge chair will have you reclining and relaxing for

# **MATERIALS**

Constructed from 100% recycled High Density Polyethylene (HDPE)