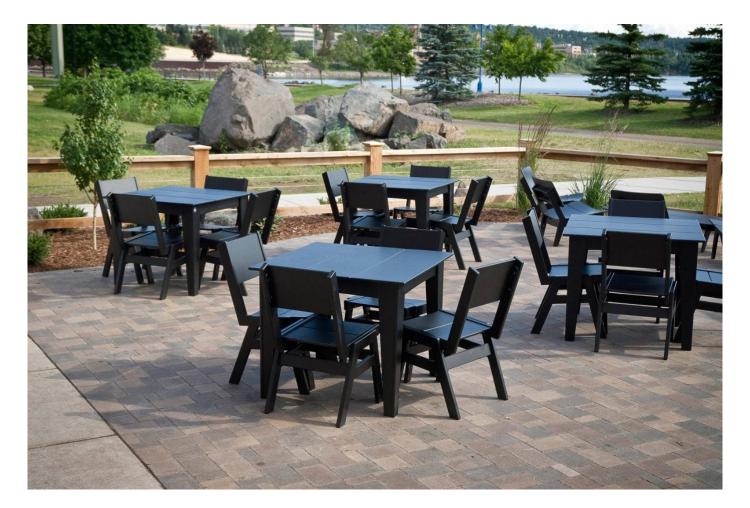

## Alfresco

DESIGN LOLL DESIGNS LOLL DESIGNS, USA

Designed for function and comfort, Alfresco is the ideal outdoor setting for dining and entertaining. Constructed from heavy, 250mm thick recycled HDPE, these stackable and durable chairs will never blow away, or shake-off the deck. A stacking option with a curved frame is also available to nest one on top the other.

The Alfresco collection includes a stacking chair, bench seat and dining tables, available in various shapes and sizes. Suitable to live outdoors.