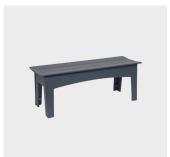

The Alfresco collection includes a stacking chair, bench seat and dining tables, available in various shapes and sizes. Suitable to live outdoors.

## COLLECTION

Alfresco Rectangular CAFé/DINING TABLE LOLL DESIGNS

Alfresco Round CAFé/DINING TABLE LOLL DESIGNS

Alfresco Square CAFé/DINING TABLE LOLL DESIGNS

**Alfresco** BENCH LOLL DESIGNS

Alfresco STACKING CHAIR LOLL DESIGNS