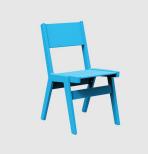

## Alfresco

DESIGN LOLL DESIGNS LOLL DESIGNS, USA

Designed for function and comfort, Alfresco is the ideal outdoor setting for dining and entertaining. Constructed from heavy, 250mm thick recycled HDPE, these stackable and durable chairs will never blow away, or shake-off the deck. A stacking option with a curved frame is also available to nest one on top the other.

The Alfresco collection includes a stacking chair, bench seat and dining tables, available in various shapes and sizes. Suitable to live outdoors.

### DIMENSIONS

AL-DC W 475 D 555 H 825 | SH 415 (mm)

### MATERIALS

Constructed from 100% recycled High Density Polyethylene (HDPE)

## COLLECTION

Alfresco Rectangular CAFé/DINING TABLE LOLL DESIGNS

Alfresco Round CAFé/DINING TABLE LOLL DESIGNS

Alfresco Square CAFé/DINING TABLE LOLL DESIGNS

**Alfresco** BENCH LOLL DESIGNS

Alfresco STACKING CHAIR LOLL DESIGNS