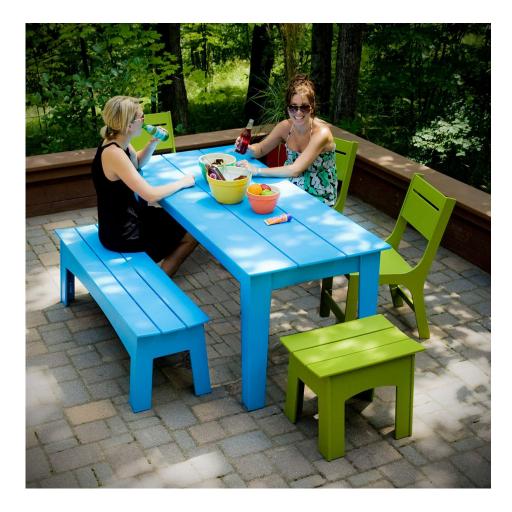

# Alfresco

DESIGNS

DESIGN LOLL DESIGNS LOLL DESIGNS, USA

Designed for function and comfort, Alfresco is the ideal outdoor setting for dining and entertaining. Constructed from heavy, 250mm thick recycled HDPE, these stackable and durable chairs will never blow away, or shake-off the deck. A stacking option with a curved frame is also available to nest one on top the other.

The Alfresco collection includes a stacking chair, bench seat and dining tables, available in various shapes and sizes. Suitable to live outdoors.

PRICING

\$455 — \$1715 Trade pricing ex GST Min = entry level, max = premium finishes