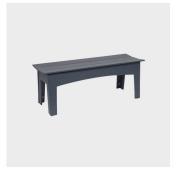

# Alfresco

DESIGNS

DESIGN LOLL DESIGNS LOLL DESIGNS, USA

Designed for function and comfort, Alfresco is the ideal outdoor setting for dining and entertaining. Constructed from heavy, 250mm thick recycled HDPE, these stackable and durable chairs will never blow away, or shake-off the deck. A stacking option with a curved frame is also available to nest one on top the other.

The Alfresco collection includes a stacking chair, bench seat and dining tables, available in various shapes and sizes. Suitable to live outdoors.

PRICING

\$455 — \$1715 Trade pricing ex GST Min = entry level, max = premium finishes

## **DIMENSIONS**

AL-B22

W 560 D 430 H 445 (mm)

AL-B47

W 1195 D 430 H 445 (mm)

AL-B58

W 1475 D 430 H 445 (mm)

AL-B68

W 1725 D 375 H 450 (mm)

AL-B81

W 2055 D 375 H 450 (mm)

# COLLECTION

Alfresco Rectangular CAFé/DINING TABLE LOLL DESIGNS

Alfresco Round CAFé/DINING TABLE LOLL DESIGNS

Alfresco Square CAFé/DINING TABLE LOLL DESIGNS

Alfresco BENCH LOLL DESIGNS

Alfresco STACKING CHAIR LOLL DESIGNS