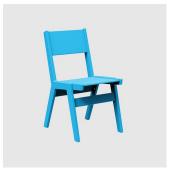

# Alfresco

DESIGNS

DESIGN LOLL DESIGNS LOLL DESIGNS, USA

Designed for function and comfort, Alfresco is the ideal outdoor setting for dining and entertaining. Constructed from heavy, 250mm thick recycled HDPE, these stackable and durable chairs will never blow away, or shake-off the deck. A stacking option with a curved frame is also available to nest one on top the other.

The Alfresco collection includes a stacking chair, bench seat and dining tables, available in various shapes and sizes. Suitable to live outdoors.

PRICING

\$455 — \$1715 Trade pricing ex GST Min = entry level, max = premium finishes

# COLLECTION

Alfresco Rectangular CAFé/DINING TABLE LOLL DESIGNS

Alfresco Round CAFé/DINING TABLE LOLL DESIGNS

Alfresco Square CAFé/DINING TABLE LOLL DESIGNS

Alfresco BENCH LOLL DESIGNS

Alfresco STACKING CHAIR LOLL DESIGNS