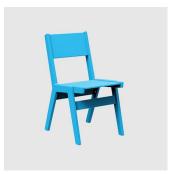

# Alfresco Rectangular

DESIGN LOLL DESIGNS

LOLL DESIGNS, USA

Designed for function and comfort, Alfresco is the ideal outdoor setting for dining andentertaining. Constructed from heavy, 25 omm thick recycled HDPE, these stackable and the stackable $durable\ chairs\ will\ never\ blow\ away, or\ shake-off\ the\ deck.\ A\ stacking\ option\ with\ a\ curved$  $frame\ is\ also\ available\ to\ nest\ one\ on\ top\ the\ other.$ 

 $The Alfresco \, collection \, includes \, a \, stacking \, chair, bench \, seat \, and \, dining \, tables, available \, in \, constant \, con$ various shapes and sizes. Suitable to live outdoors.

## COLLECTION

Alfresco Rectangular CAFé/DINING TABLE LOLL DESIGNS

Alfresco Round CAFé/DINING TABLE LOLL DESIGNS

Alfresco Square CAFé/DINING TABLE **LOLL DESIGNS** 

Alfresco BENCH LOLL DESIGNS

Alfresco STACKING CHAIR LOLL DESIGNS