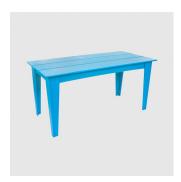

# Alfresco Rectangular

DESIGN LOLL DESIGNS

LOLL DESIGNS, USA

Designed for function and comfort, Alfresco is the ideal outdoor setting for dining andentertaining. Constructed from heavy, 25 omm thick recycled HDPE, these stackable and the stackable $durable\ chairs\ will\ never\ blow\ away, or\ shake-off\ the\ deck.\ A\ stacking\ option\ with\ a\ curved$  $frame\ is\ also\ available\ to\ nest\ one\ on\ top\ the\ other.$ 

## **DIMENSIONS**

AL-T62

W 1575 D 760 H 760 (mm)

AL-T72

W 1830 D 760 H 760 (mm)

AL-T82

W 2085 D 915 H 760 (mm)

AL-T95

## COLLECTION

Alfresco Rectangular CAFé/DINING TABLE LOLL DESIGNS

Alfresco Round CAFé/DINING TABLE LOLL DESIGNS

Alfresco Square CAFé/DINING TABLE **LOLL DESIGNS** 

Alfresco BENCH LOLL DESIGNS

Alfresco STACKING CHAIR LOLL DESIGNS