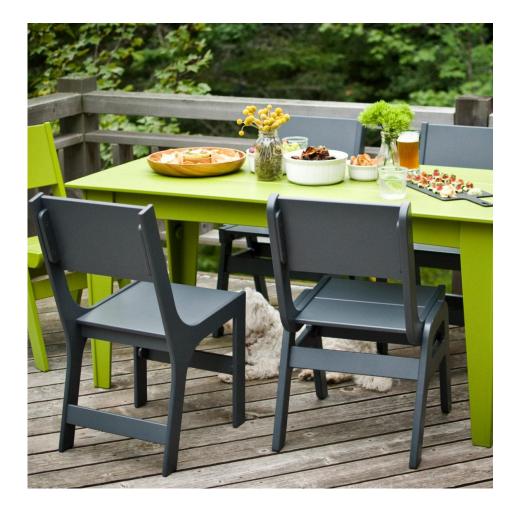

# Alfresco Rectangular

DESIGN LOLL DESIGNS

LOLL DESIGNS, USA

Designed for function and comfort, Alfresco is the ideal outdoor setting for dining andentertaining. Constructed from heavy, 25 omm thick recycled HDPE, these stackable and the stackable $durable\ chairs\ will\ never\ blow\ away, or\ shake-off\ the\ deck.\ A\ stacking\ option\ with\ a\ curved$  $frame\ is\ also\ available\ to\ nest\ one\ on\ top\ the\ other.$ 

 $The Alfresco \, collection \, includes \, a \, stacking \, chair, bench \, seat \, and \, dining \, tables, available \, in \, constant \, con$ various shapes and sizes. Suitable to live outdoors.

# **MATERIALS**

Constructed from 100% recycled High Density Polyethylene (HDPE)