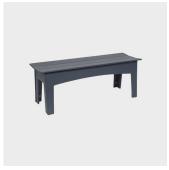

# Alfresco Rectangular

DESIGN LOLL DESIGNS

LOLL DESIGNS, USA

Designed for function and comfort, Alfresco is the ideal outdoor setting for dining andentertaining. Constructed from heavy, 25 omm thick recycled HDPE, these stackable and the stackable $durable\ chairs\ will\ never\ blow\ away, or\ shake-off\ the\ deck.\ A\ stacking\ option\ with\ a\ curved$  $frame\ is\ also\ available\ to\ nest\ one\ on\ top\ the\ other.$ 

 $The Alfresco \, collection \, includes \, a \, stacking \, chair, bench \, seat \, and \, dining \, tables, available \, in \, constant \, con$ various shapes and sizes. Suitable to live outdoors.

## COLLECTION

Alfresco Rectangular CAFé/DINING TABLE LOLL DESIGNS

Alfresco Round CAFé/DINING TABLE LOLL DESIGNS

Alfresco Square CAFé/DINING TABLE **LOLL DESIGNS** 

Alfresco BENCH LOLL DESIGNS

Alfresco STACKING CHAIR LOLL DESIGNS