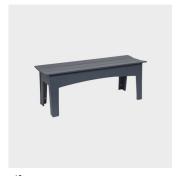

## Alfresco Square

DESIGN LOLL DESIGNS

LOLL DESIGNS, USA

Designed for function and comfort, Alfresco is the ideal outdoor setting for dining andentertaining. Constructed from heavy, 25 omm thick recycled HDPE, these stackable and the stackable $durable\ chairs\ will\ never\ blow\ away, or\ shake-off\ the\ deck.\ A\ stacking\ option\ with\ a\ curved$  $frame\ is\ also\ available\ to\ nest\ one\ on\ top\ the\ other.$ 

 $The Alfresco \, collection \, includes \, a \, stacking \, chair, bench \, seat \, and \, dining \, tables, available \, in \, constant \, con$ various shapes and sizes. Suitable to live outdoors.

## COLLECTION

Alfresco Rectangular CAFé/DINING TABLE LOLL DESIGNS

Alfresco Round

CAFé/DINING TABLE
LOLL DESIGNS

Alfresco Square

CAFé/DINING TABLE
LOLL DESIGNS

Alfresco BENCH LOLL DESIGNS

Alfresco STACKING CHAIR LOLL DESIGNS