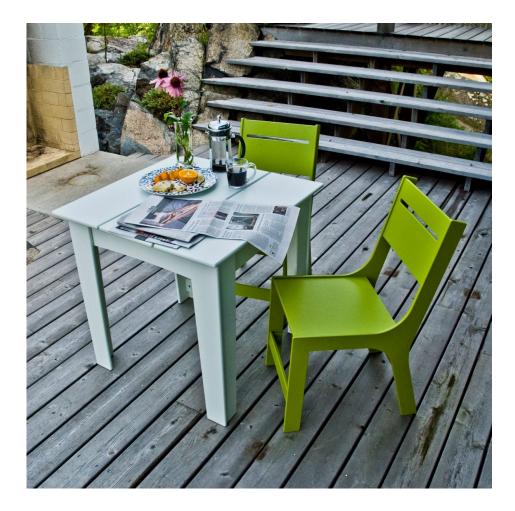

## Alfresco Square

DESIGN LOLL DESIGNS

LOLL DESIGNS, USA

Designed for function and comfort, Alfresco is the ideal outdoor setting for dining andentertaining. Constructed from heavy, 25 omm thick recycled HDPE, these stackable and the stackable $durable\ chairs\ will\ never\ blow\ away, or\ shake-off\ the\ deck.\ A\ stacking\ option\ with\ a\ curved$  $frame\ is\ also\ available\ to\ nest\ one\ on\ top\ the\ other.$ 

 $The Alfresco \, collection \, includes \, a \, stacking \, chair, bench \, seat \, and \, dining \, tables, available \, in \, constant \, con$ various shapes and sizes. Suitable to live outdoors.

## **MATERIALS**

Constructed from 100% recycled High Density Polyethylene (HDPE)