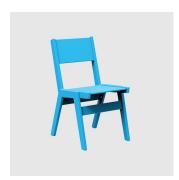

## Alfresco Square

DESIGN LOLL DESIGNS

LOLL DESIGNS, USA

Designed for function and comfort, Alfresco is the ideal outdoor setting for dining andentertaining. Constructed from heavy, 25 omm thick recycled HDPE, these stackable and the stackable $durable\ chairs\ will\ never\ blow\ away, or\ shake-off\ the\ deck.\ A\ stacking\ option\ with\ a\ curved$  $frame\ is\ also\ available\ to\ nest\ one\ on\ top\ the\ other.$ 

 $The Alfresco \, collection \, includes \, a \, stacking \, chair, bench \, seat \, and \, dining \, tables, available \, in \, constant \, con$ various shapes and sizes. Suitable to live outdoors.

## COLLECTION

Alfresco Rectangular CAFé/DINING TABLE LOLL DESIGNS

Alfresco Round

CAFé/DINING TABLE
LOLL DESIGNS

Alfresco Square

CAFé/DINING TABLE
LOLL DESIGNS

Alfresco BENCH LOLL DESIGNS

Alfresco STACKING CHAIR LOLL DESIGNS