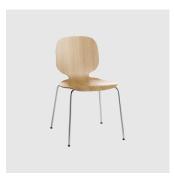

Alis is available as a 4 Leg stacking chair, 4-Way swivel, 5-Way Castor and a Low Lounge chair.

## COLLECTION

Alis LOUNGE CHAIR CRASSEVIG

Alis STACKING CHAIR CRASSEVIG

Alis 5-Way Castor TASK CHAIR CRASSEVIG