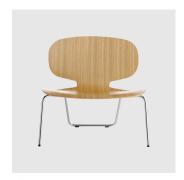

Alis is available as a 4 Leg stacking chair, 4-Way swivel, 5-Way Castor and a Low Lounge chair.

## COLLECTION

Alis LOUNGE CHAIR CRASSEVIG

Alis STACKING CHAIR CRASSEVIG

Alis 5-Way Castor TASK CHAIR CRASSEVIG