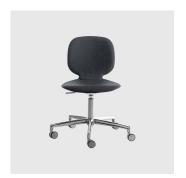

# Alis 5-Way Castor

DESIGN PALOMBA-SERAFINI CRASSEVIG, ITALY

Generously proportioned with its delicate and refined shape, Alis graces every setting  $while \, guaranteeing \, maximum \, seating \, comfort. \, The \, milled \, detail \, at \, the \, base \, of \, the \,$  $back rest\ adds\ to\ its\ simplistic\ elegance\ and\ refined\ shape.$ 

Alis is available as a 4 Leg stacking chair, 4-Way swivel, 5-Way Castor and a Low Lounge chair.

## COLLECTION

Alis LOUNGE CHAIR CRASSEVIG

Alis STACKING CHAIR CRASSEVIG

Alis 5-Way Castor TASK CHAIR CRASSEVIG