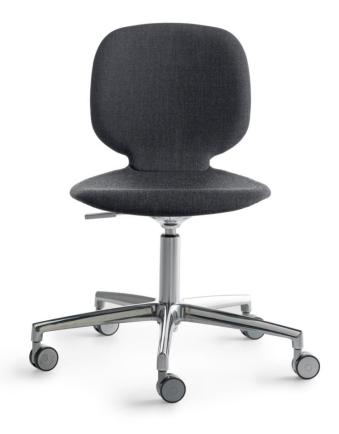

# Alis 5-Way Castor

DESIGN PALOMBA-SERAFINI CRASSEVIG, ITALY

Generously proportioned with its delicate and refined shape, Alis graces every setting  $while \, guaranteeing \, maximum \, seating \, comfort. \, The \, milled \, detail \, at \, the \, base \, of \, the \,$  $back rest\ adds\ to\ its\ simplistic\ elegance\ and\ refined\ shape.$ 

Alis is available as a 4 Leg stacking chair, 4-Way swivel, 5-Way Castor and a Low Lounge chair.

## **DIMENSIONS**

ALISRSW/4X W 510 D 530 H 810-930 | SH 440-580 (mm)

## **MATERIALS**

 $Shell: 11 mm\ moulded\ plywood, to\ selected\ house\ finish$  $\label{thm:composition} \mbox{Upholstery: Fire retardant foam, with seat only or fully upholstered in house fabric/leather or COM/COL \mbox{COL} \mbox{COM/COL} \mbox{COL} \mbox{COM/COL} \mbox{COL} \mbox{COM/COL} \mbox{COL} \mbox{COM/COL} \mbox{$ Base: Constructed from die cast Aluminium Castors: Polymer soft tread castors