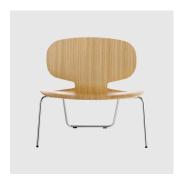

Alis is available as a 4 Leg stacking chair, 4-Way swivel, 5-Way Castor and a Low Lounge chair.

## COLLECTION

Alis LOUNGE CHAIR CRASSEVIG

Alis STACKING CHAIR CRASSEVIG

Alis 5-Way Castor **TASK CHAIR** CRASSEVIG