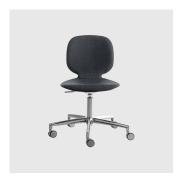

Alis is available as a 4 Leg stacking chair, 4-Way swivel, 5-Way Castor and a Low Lounge chair.

## COLLECTION

Alis LOUNGE CHAIR CRASSEVIG

Alis STACKING CHAIR CRASSEVIG

Alis 5-Way Castor **TASK CHAIR** CRASSEVIG