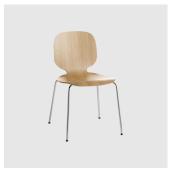

Alis is available as a 4 Leg stacking chair, 4-Way swivel, 5-Way Castor and a Low Lounge chair.

## COLLECTION

Alis LOUNGE CHAIR CRASSEVIG

Alis STACKING CHAIR CRASSEVIG

Alis 5-Way Castor **TASK CHAIR** CRASSEVIG