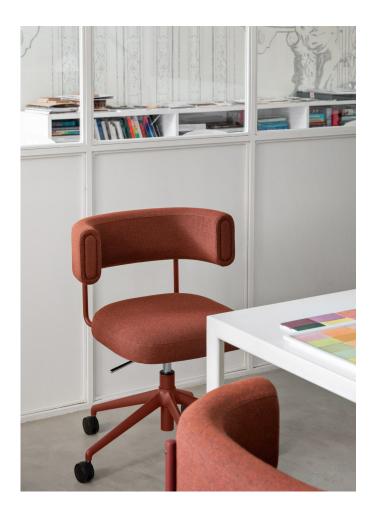

## Amelie 5-Way Castor

**MIDJ** 

DESIGN RO

ROBERTO PAOLI

 $A melie\,exemplifies\,sophistication, characterised\,by\,its\,foundational\,four-leg\,metal\,base.$  Featuring a meticulously upholstered backrest and seat, providing a luxurious choice between leather or fabric coverings.

The shell of the chair can be tailor-made, allowing for two distinct finishes-one for the back and another for the front. This feature adds an additional layer of artistry, elevating Amelie further.

LEADTIME 12–14 Weeks

## **MATERIALS**

Back & Seat: High-density FR foam, upholstered in House Fabric or Leather Frame: Steel, to selected finish powedercaot
Other Features: Nylon castors