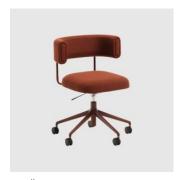

## Amelie 5-Way Castor

**MIDJ** 

DESIGN RO

ROBERTO PAOLI

 $A melie\,exemplifies\,sophistication, characterised\,by\,its\,foundational\,four-leg\,metal\,base.$  Featuring a meticulously upholstered backrest and seat, providing a luxurious choice between leather or fabric coverings.

The shell of the chair can be tailor-made, allowing for two distinct finishes-one for the back and another for the front. This feature adds an additional layer of artistry, elevating Amelie further.

LEADTIME 12–14 Weeks

## **DIMENSIONS**

W 640 D 640 H 780-880 | SH 500-600 (mm)

## **MATERIALS**

Back & Seat: High-density FR foam, upholstered in House Fabric or Leather Frame: Steel, to selected finish powedercaot
Other Features: Nylon castors