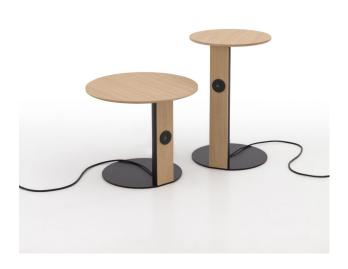

#### COMING SOON

The Ampere Pull Up Table by Gonçalo Campos, is an intelligent, forward thinking table with integrated power and USB charging. Smart and functional, Ampere is the ideal accessories for contract environments, sitting alongside lounges in hotel rooms and reception areas.

The column at the base is made of powder coated steel, with an Oak or Fenix laminate top.

## **MATERIALS**

Top: Made of timber veneer or Fenix laminate, to selected finish Column: Made of a steel with timber veneer detail, to selected finish Base: Steel plate, to selected finish