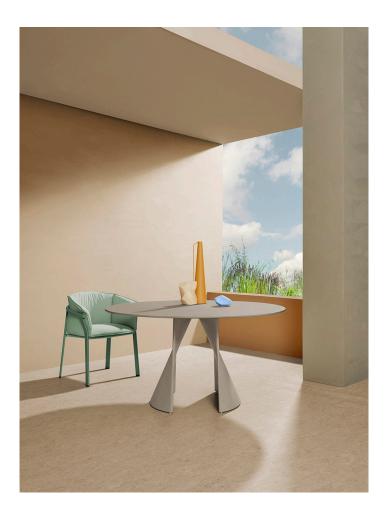

# Anemos

DESIGN PIO&TITOTOSO PEDRALI OUTDOOR, ITALY

Anemos is an outdoor table defined by simple, architectural lines that highlight the expressive quality of concrete in a fresh, modern style. Its standout feature is the base,  $formed\ by\ two\ separate\ concrete\ shells\ attached\ to\ the\ tabletop.\ These\ shells,$  $resembling \, a \, structural \, membrane, defy \, the \, typical \, perception \, of \, concrete's \, weight \, by \, a \, concrete for a concrete for$ adopting a flexible, sinuous double curvature.

The result is a table that appears visually light yet is stable and solid, thanks to its substantial weight. Anemos is designed to support large round tops with elegance and strength.