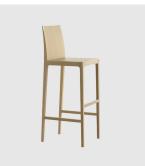

The Anna collection comprises of a 4 Leg side and stacking chair, armchair, lounge chair, bench and stool.

### COLLECTION

Anna STACKING CHAIR CRASSEVIG

**Anna** ARMCHAIR CRASSEVIG

**Anna** STOOL CRASSEVIG

**SYDNEY** 5/50 Stanley Street Darlinghurst MELBOURNE 11 Stanley Street Collingwood ownworld.com.au

+61 2 9358 1155