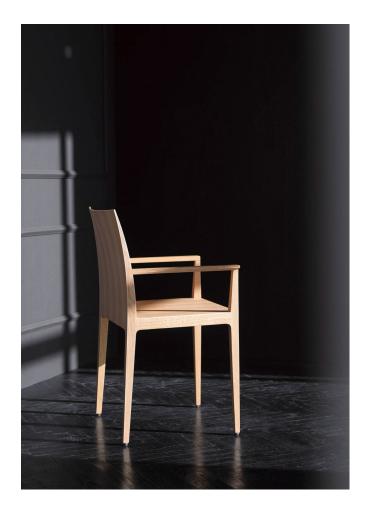

# Anna

DESIGN PALOMBA-SERAFINI CRASSEVIG, ITALY

Anna conveys an impression of lightness at no expense to its strength and durability. Sleek lines softened by curved joints and delicate detailing are combined with the warmth of timber ensure grace and comfort to any setting.

The Anna collection comprises of a 4 Leg side and stacking chair, armchair, lounge chair, bench and stool.