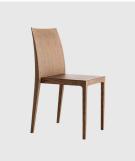

The Anna collection comprises of a 4 Leg side and stacking chair, armchair, lounge chair, bench and stool.

### COLLECTION

Anna STACKING CHAIR CRASSEVIG

**Anna** ARMCHAIR CRASSEVIG

**Anna** STOOL CRASSEVIG

**SYDNEY** 5/50 Stanley Street Darlinghurst MELBOURNE 11 Stanley Street Collingwood ownworld.com.au

+61 2 9358 1155