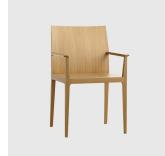

The Anna collection comprises of a 4 Leg side and stacking chair, armchair, lounge chair, bench and stool.

### COLLECTION

Anna STACKING CHAIR CRASSEVIG

**Anna** ARMCHAIR CRASSEVIG

**Anna** STOOL CRASSEVIG

**SYDNEY** 5/50 Stanley Street Darlinghurst MELBOURNE 11 Stanley Street Collingwood ownworld.com.au

+61 2 9358 1155