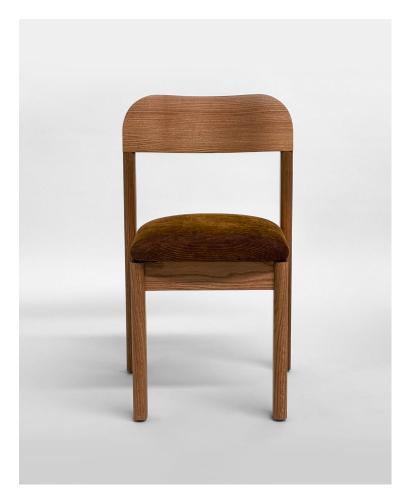

# Annon

DESIGN DALE HARDIMAN & ADAM LYNCH DOWEL JONES, AUSTRALIA

100% made in the Dowel Jones Geelong Factory, the Annon chair is stackable and features a solid timber frame with a gently curved backrest and a cushioned, upholstered seat. Annon seamlessly blends contemporary design and craftsmanship, making it a versatile addition to any space. The Annon chair is available in a wide selection of fabrics and various timber stains and lacquer finishes.

## MATERIALS

Back: Veneered timber, to selected finish Seat: High density FR foam, fully upholstered Frame: Veneered timber, to selected finish Other Features: PE glides

> **SYDNEY** 5/50 Stanley Street Darlinghurst