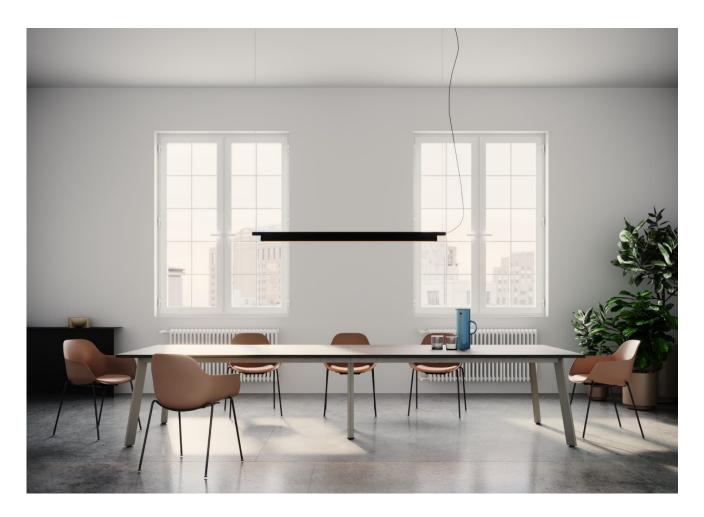

## Ant Multi-Leg

DESIGN OWNWORLD LOCAL EDIT, AUSTRALIA

Ant is a completely customisable table base system.

Made in Melbourne, Ant is available in a multitude of sizes, heights and powdercoat finishes. Ideal for composing generous dining and expansive meeting tables for residential, hospitality and workplace applications.