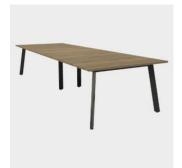

## Ant Multi-Leg

DESIGN OWNWORLD LOCAL EDIT, AUSTRALIA

Ant is a completely customisable table base system.

Made in Melbourne, Ant is available in a multitude of sizes, heights and powdercoat finishes. Ideal for composing generous dining and expansive meeting tables for residential, hospitality and workplace applications.

## COLLECTION

Ant MEETING/DINING TABLE LOCALEDIT

Ant Multi-Leg MEETING/DINING TABLE LOCALEDIT

Ant COUNTER/BAR HEIGHT TABLE LOCALEDIT