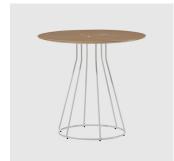

# Arc

DESIGN YONAH INCLASS, SPAIN

The Arc collection is completed by the inclusion of a matching table. Sharing the sinuous lines and elegant, timeless design of the chairs, the Arc table creates the ideal complement for all kinds of settings in hospitality or residential applications.

### DIMENSIONS

ARC0070+ARC0080MA (800mm) DIA 800 H 750 (mm)

ARCoo70+ARCoo90MA (900mm) DIA 900 H 750 (mm)

## MATERIALS

Top: Constructed from MDF, lacquered to house colour or finished to timber veneer, stained or lacquered to house colour Base: 12mm solid steel rod, to selected house finish Glides: Standard plastic glides