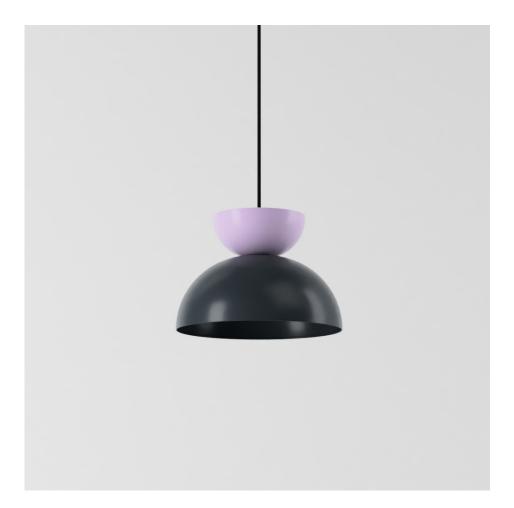

# Arcade

DESIGN DALE HARDIMAN & AMP; ADAM LYNCH DOWEL JONES, AUSTRALIA

A contemporary pendant light designed to either blend in with neutral colours, or stand out with vibrant colours. The Arcade Pendant is available in 351 colour combinations by mix and matching the below metal finishes

# DIMENSIONS

Arcade Pendant Light 360 dia H 280 (mm) | Cord Length: 3000 (mm)