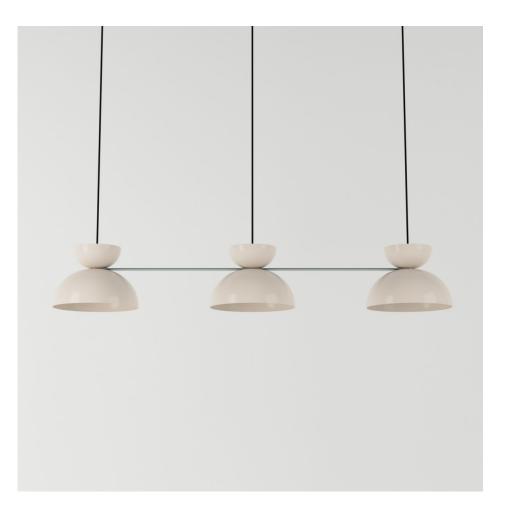

# Arcade

DESIGN DALE HARDIMAN & ADAM LYNCH DOWEL JONES, AUSTRALIA

A contemporary light fixture designed to either blend in with neutral colours, or stand out in vibrant colours. The Arcade Multi Pendant can be customised in one single colour, or in 5 different colours by request.

The Arcade Multi can be hung above kitchen islands, dining tables, or other long span spaces.

## DIMENSIONS

Double W 1020 D 360 H 285 (mm) Triple W 1530 D 360 H 285 (mm)