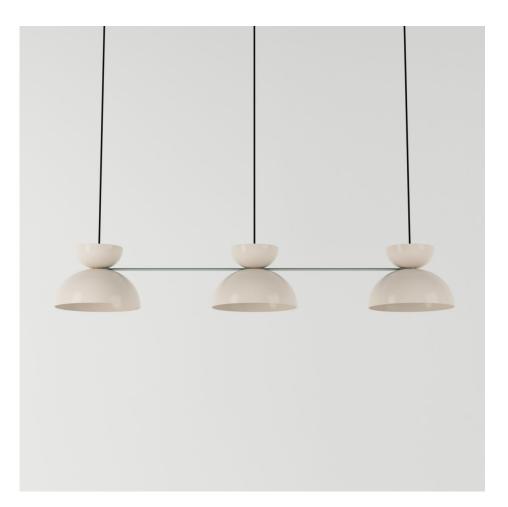

# Arcade Multi

DESIGN DALE HARDIMAN & ADAM LYNCH DOWEL JONES, AUSTRALIA

A contemporary light fixture designed to either blend in with neutral colours, or stand out in vibrant colours. The Arcade Multi Pendant can be customised in one single colour, or in 5 different colours by request.

The Arcade Multi can be hung above kitchen islands, dining tables, or other long span spaces.

## DIMENSIONS

Double W 1020 D 360 H 285 (mm) Triple W 1530 D 360 H 285 (mm)

## MATERIALS

Upper Dome to house powdercoat colour Lower Dome to house powdercoat colour Frame to house powdercoat colour Other Features: Standard 3m black braided cord; Ceiling canopy to Black

> **SYDNEY** 5/50 Stanley Street Darlinghurst