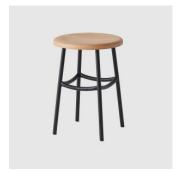

# Archie High

DESIGN DALE HARDIMAN & ADAM LYNCH DOWEL JONES, AUSTRALIA

The Archie High Stool features a steel frame made up of slightly curved sections, with a softly carved solid timber seat for comfort. Blending strong lines with a thin tubular frame creates a minimal stool with added comfort. Archies strength and functionality will ensure years of everyday use in both high-traffic seating areas and in private environments.

 $\label{lem:counter} Archie is available in low, counter and bar heights.$ 

### **DIMENSIONS**

1190082 380 dia H 650 | SH 650 (mm) 1190083 380 dia H 750 | SH 750 (mm)

### **MATERIALS**

 $Seat: Made\ of\ American\ White\ Oak\ wood, to\ selected\ finish$  ${\it Frame:}\, {\it Made\,of\,tubular\,steel}, powder coated\,to\,selected\,finish$ 