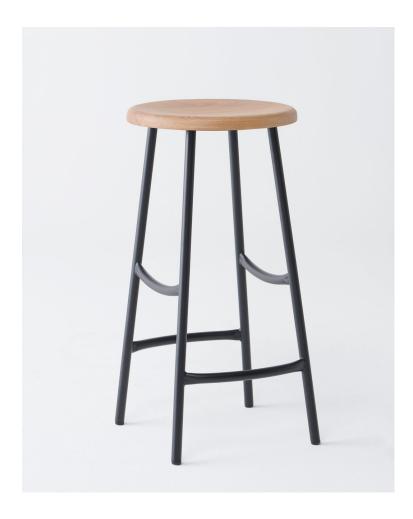

# Archie High

DESIGN DALE HARDIMAN & ADAM LYNCH DOWEL JONES, AUSTRALIA

The Archie High Stool features a steel frame made up of slightly curved sections, with a softly carved solid timber seat for comfort. Blending strong lines with a thin tubular frame creates a minimal stool with added comfort. Archies strength and functionality will ensure years of everyday use in both high-traffic seating areas and in private environments.

 $\label{lem:counter} Archie is available in low, counter and bar heights.$ 

### **DIMENSIONS**

1190082 380 dia H 650 | SH 650 (mm) 1190083 380 dia H 750 | SH 750 (mm)

### **MATERIALS**

 $Seat: Made\ of\ American\ White\ Oak\ wood, to\ selected\ finish$  ${\it Frame:}\, {\it Made\,of\,tubular\,steel}, powder coated\,to\,selected\,finish$ 