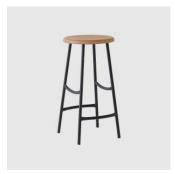

# Archie High

DESIGN DALE HARDIMAN & ADAM LYNCH DOWEL JONES, AUSTRALIA

The Archie High Stool features a steel frame made up of slightly curved sections, with a softly carved solid timber seat for comfort. Blending strong lines with a thin tubular frame creates a minimal stool with added comfort. Archies strength and functionality will ensure years of everyday use in both high-traffic seating areas and in private environments.

 $\label{lem:counter} Archie is available in low, counter and bar heights.$ 

### **DIMENSIONS**

1190082 380 dia H 650 | SH 650 (mm) 1190083 380 dia H 750 | SH 750 (mm)

### **MATERIALS**

 $Seat: Made\ of\ American\ White\ Oak\ wood, to\ selected\ finish$  ${\it Frame:}\, {\it Made\,of\,tubular\,steel}, powder coated\,to\,selected\,finish$ 