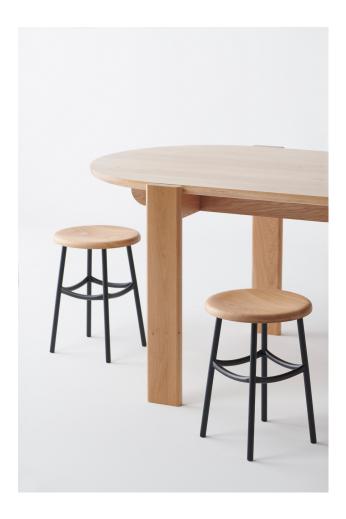

# Archie Low

DESIGN DALE HARDIMAN & ADAM LYNCH DOWEL JONES, AUSTRALIA

 $The Archie\,Low\,Stool\,features\,a\,steel\,frame\,made\,up\,of\,slightly\,curved\,sections, with\,a$  $softly\, carved\, solid\, timber\, seat\, for\, comfort.\, Blending\, strong\, lines\, with\, a\, thin\, tubular\, frame$  $creates\,a\,minimal\,stool\,with\,added\,comfort.\,Archies\,strength\,and\,functionality\,will$ ensure years of everyday use in both high-traffic seating areas and in private environments.

 $\label{lem:andbarheights} Archie is available in low, counter and bar heights.$ 