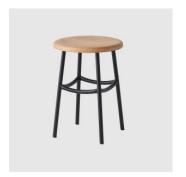

# Archie Low

DESIGN DALE HARDIMAN & ADAM LYNCH DOWEL JONES, AUSTRALIA

 $The Archie\,Low\,Stool\,features\,a\,steel\,frame\,made\,up\,of\,slightly\,curved\,sections, with\,a$  $softly\, carved\, solid\, timber\, seat\, for\, comfort.\, Blending\, strong\, lines\, with\, a\, thin\, tubular\, frame$  $creates\,a\,minimal\,stool\,with\,added\,comfort.\,Archies\,strength\,and\,functionality\,will$ ensure years of everyday use in both high-traffic seating areas and in private environments.

## **DIMENSIONS**

380 dia H 450 | SH 450 (mm)

### **MATERIALS**

Seat: Made of American White Oak wood, to selected finish Frame: Made of tubular steel, powdercoated to selected finish