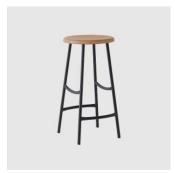

# Archie Low

DESIGN DALE HARDIMAN & ADAM LYNCH DOWEL JONES, AUSTRALIA

 $The Archie\,Low\,Stool\,features\,a\,steel\,frame\,made\,up\,of\,slightly\,curved\,sections, with\,a$  $softly\, carved\, solid\, timber\, seat\, for\, comfort.\, Blending\, strong\, lines\, with\, a\, thin\, tubular\, frame$  $creates\,a\,minimal\,stool\,with\,added\,comfort.\,Archies\,strength\,and\,functionality\,will$ ensure years of everyday use in both high-traffic seating areas and in private environments.

## **DIMENSIONS**

380 dia H 450 | SH 450 (mm)

### **MATERIALS**

Seat: Made of American White Oak wood, to selected finish Frame: Made of tubular steel, powdercoated to selected finish