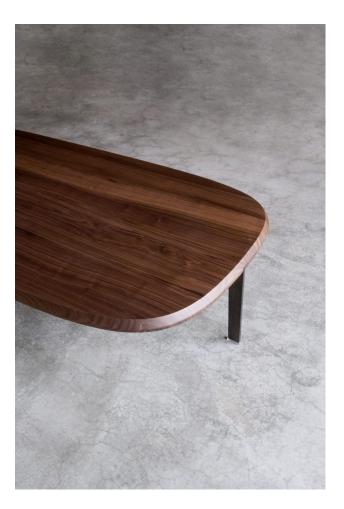

## Area

DESIGN NIELS BENDTSEN BENSEN, CANADA

A collection of solid timber occasional tables with metal frames. Area has a pleasing beveled edge detail with smooth rounded corners, resulting in a beautiful and generous surface.

## MATERIALS

Top: Made of solid timber, to selected finish Legs: Made of steel, to selected finish Glides: Nylon glides AREA3503 W 1800 D 900 H 350 (mm)

**SYDNEY** 5/50 Stanley Street Darlinghurst MELBOURNE 11 Stanley Street Collingwood