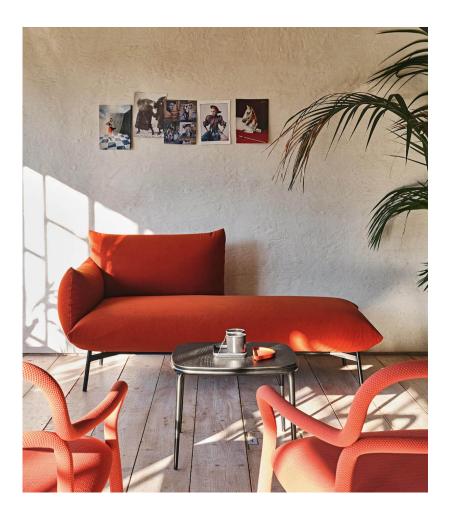

## Area

DESIGN STUDIO PASTINA MIDJ HOUSE FABRICS, ITALY

Area is Midj's first lounge collection and embodies the concept of transversality, which is a supplied to the description of the concept of transversality and the conceptunderpins Midj's extensive collection.

 $Designed \ by \ Studio \ Pastina, Area \ combines \ soft seating \ with \ an \ essential \ and \ clean \ design.$ The cushion shape is repeated through the construction of the seat, back and armrests. Soft and welcoming, the volumes are designed to accompany the body in a dynamic and harmonious way.

A esthetics, functionality and comfort are the fundamentals explored by Studio Pastina,Area responds to the specific need of putting people at ease, whether they are at home or in the office – allowing people to find a moment of relaxation or conviviality.