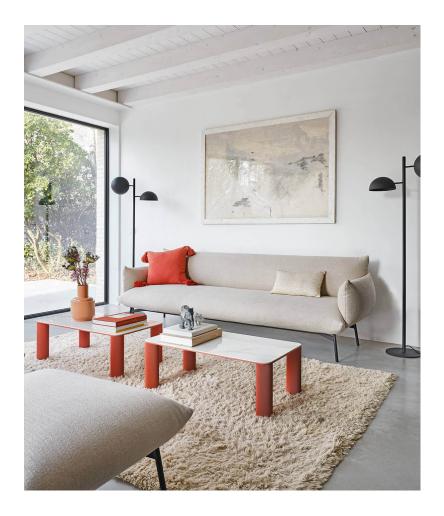

# Area

DESIGN STUDIO PASTINA
MIDJ HOUSE FABRICS, ITALY

Area is Midj's first lounge collection and embodies the concept of transversality, which underpins Midj's extensive collection.

Designed by Studio Pastina, Area combines soft seating with an essential and clean design. The cushion shape is repeated through the construction of the seat, back and armrests. Soft and welcoming, the volumes are designed to accompany the body in a dynamic and harmonious way.

Aesthetics, functionality and comfort are the fundamentals explored by Studio Pastina, Area responds to the specific need of putting people at ease, whether they are at home or in the office – allowing people to find a moment of relaxation or conviviality.