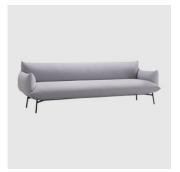

## **DIMENSIONS**

Area DV2 MTS 2 Seater w/o Arms W 1600 D 840 H 780 (mm)

Area DV2\_BR M TS Seater w/Arms W 1800 D 840 H 780 (mm)

Area DV3MTS3Seater w/o Arms W 2400 D 840 H 840 (mm) Area DV3 MTS3 Seater w/Arms W 2600 D 840 H 840 (mm)

## COLLECTION

Area CHAISE LOUNGE MIDJ

Area LOUNGE CHAIR MIDJ

Area LOUNGE MIDJ

**Area** OTTOMAN MIDJ

+61394170781