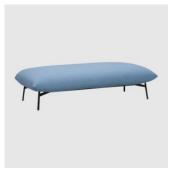

## Area

DESIGN STUDIO PASTINA
MIDJ HOUSE FABRICS, ITALY

Area is Midj's first lounge collection and embodies the concept of transversality, which underpins Midj's extensive collection.

Designed by Studio Pastina, Area combines soft seating with an essential and clean design. The cushion shape is repeated through the construction of the seat, back and armrests. Soft and welcoming, the volumes are designed to accompany the body in a dynamic and harmonious way.

## **DIMENSIONS**

Area B1 M TS Single W 850 D 750 H 450 (mm)

Area B2 M TS 2 Seater W 1640 D 750 H 450 (mm)

## **MATERIALS**

 $\label{thm:continuous} Upholstery: FRFoam, fully upholstered, to selected finish$  ${\it Base:}\, {\it Made}\, of\, steel, powder coated\, to\, selected\, finish$ Glides: Nylon glides