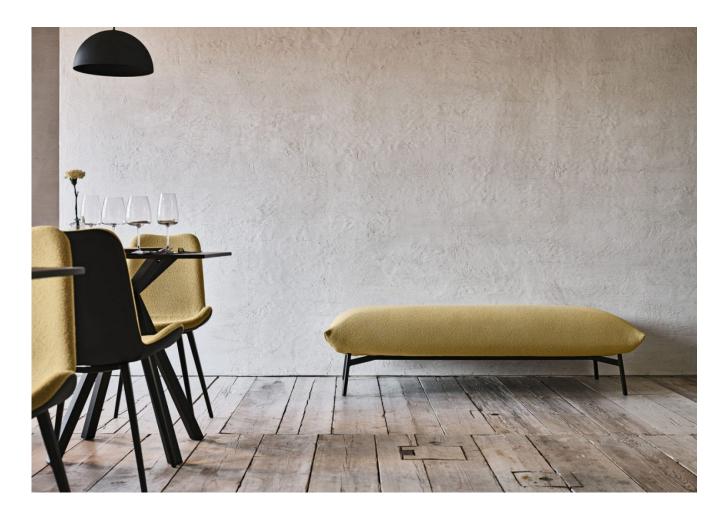

## Area

DESIGN STUDIO PASTINA
MIDJ HOUSE FABRICS, ITALY

Area is Midj's first lounge collection and embodies the concept of transversality, which underpins Midj's extensive collection.

Designed by Studio Pastina, Area combines soft seating with an essential and clean design. The cushion shape is repeated through the construction of the seat, back and armrests. Soft and welcoming, the volumes are designed to accompany the body in a dynamic and harmonious way.

Aesthetics, functionality and comfort are the fundamentals explored by Studio Pastina, Area responds to the specific need of putting people at ease, whether they are at home or in the office – allowing people to find a moment of relaxation or conviviality.