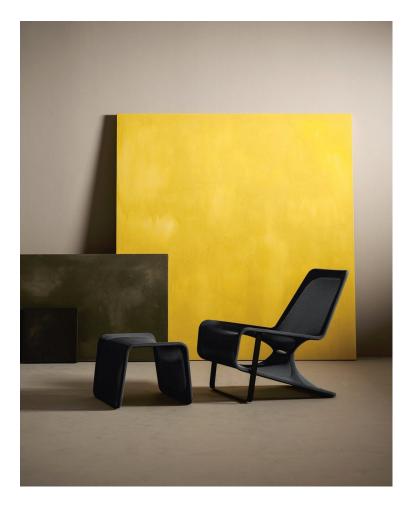

#### DESIGN

DESALTO, ITALY

A ria is a light diaphanous interpretation of the classic quilting of traditional arm chairs. The $single\ piece\ of\ tensile\ net\ fabric\ tightened\ around\ the\ tubular\ steel\ frame\ creates\ a\ light,$ almost intangible silhouette

 $Comfort is \, not \, compromised \, thanks \, to \, the \, ergonomic \, shape \, of \, the \, arm chair \, and \, the \,$ created tension achieved by the button details on the seat.

 $\label{lem:approx} A \textit{ria} \ is \ also \ available \ with \ a \ matching \ footrest.$ 

# **DIMENSIONS**

W 845 D 980 H 900 | SH 450 (mm)

## **MATERIALS**

Upholstery: Fully upholstered in elastic net in house colour  $Frame: Tubular \, steel \, frame, powder coated \, to \, house \, colour$ Glides: Plastic glides