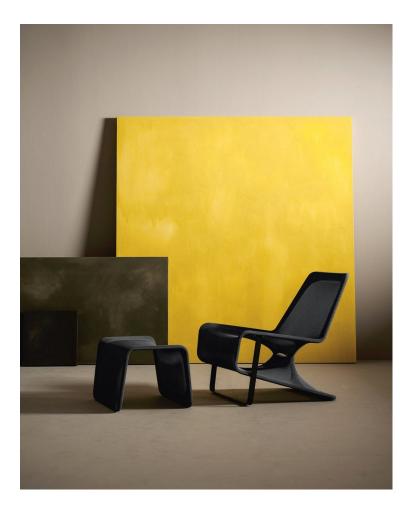

## DESIGN

DESALTO, ITALY

A ria is a light diaphanous interpretation of the classic quilting of traditional arm chairs. The $single\ piece\ of\ tensile\ net\ fabric\ tightened\ around\ the\ tubular\ steel\ frame\ creates\ a\ light,$ almost intangible silhouette

 $Comfort is \, not \, compromised \, thanks \, to \, the \, ergonomic \, shape \, of \, the \, arm chair \, and \, the \,$ created tension achieved by the button details on the seat.

 $\label{lem:approx} A \textit{ria} \ is \ also \ available \ with \ a \ matching \ footrest.$ 