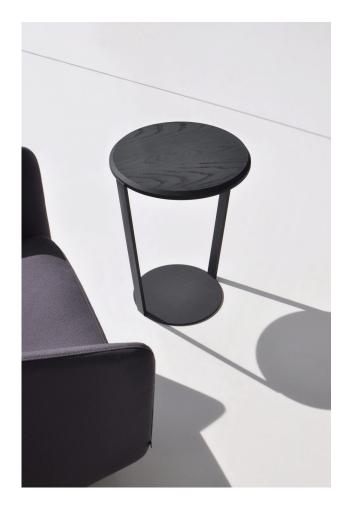

## Around

DESIGN NIELS BENDTSEN BENSEN, CANADA

A beautiful occasional table that nestles comfortably next to upholstered lounges and lounge chairs. Around is available in three solid timber finishes and is accompanied by a solid steel frame.

The placement of the legs allows Around to overlap low surfaces, resulting in a table that really can be by your side.

## **DIMENSIONS**

ARDoo1 370 dia H 470 (mm)

## **MATERIALS**

Top: Made of solid timber, to selected finish  $Legs: Made\ of\ steel, to\ selected\ finish$ Glides: Nylon glides

+61394170781