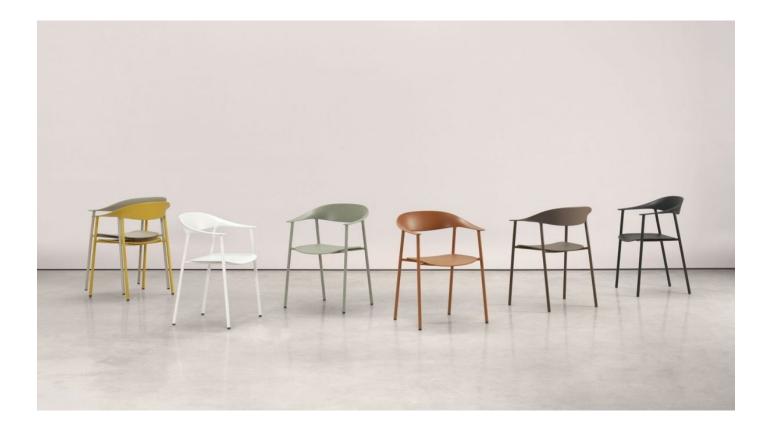

# Arum

DESIGN ARCHIRIVOLTO DESIGN INCLASS, SPAIN

Arum is designed for transversal use in a wide variety of contexts. A unique armchair that stands out for its elegant curves, lightness and comfort. The wrap-around backrest is pleasant to the touch, fluid and ergonomic, while the seat is smoothly shaped like a river stone. The frame is constructed from steel tube with a polypropylene seat and back.

Arum armchairs are available in a wide selection of house colours, allowing a broad range of customisation possibilities to facilitate their integration into a multitude of environments and spaces.