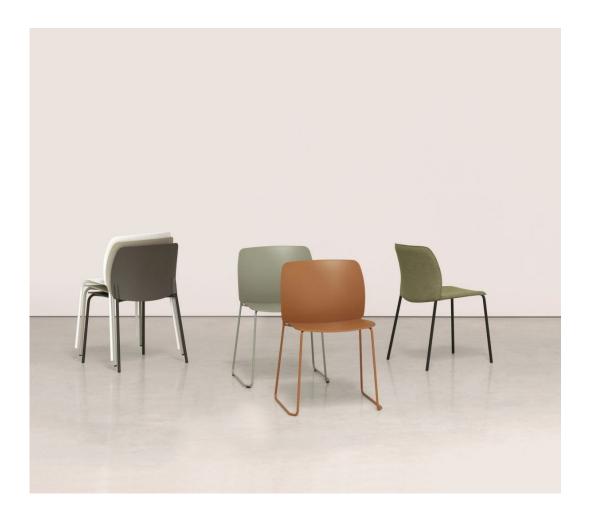

# Aryn Max 4-Leg

DESIGN JONATHAN PRESTWICH INCLASS, SPAIN

Aryn Max is a collection of versatile stacking chairs that stand out for their light and functional design. The collection expands the possibilities of the Aryn collection, now offering a solution with a fuller and more generous backrest. The timeless design has been developed to inhabit different areas in offices, schools, universities, hotels, restaurants and private residences.

 $Aryn\,Max\,is\,available\,in\,a\,4-leg\,or\,sled\,frame.\,Both\,options\,are\,stackable.\,The\,seats\,and\,backrests\,are\,available\,in\,a\,curated\,range\,of\,polypropylene\,colours, with the\,option\,of\,upholstery.$ 