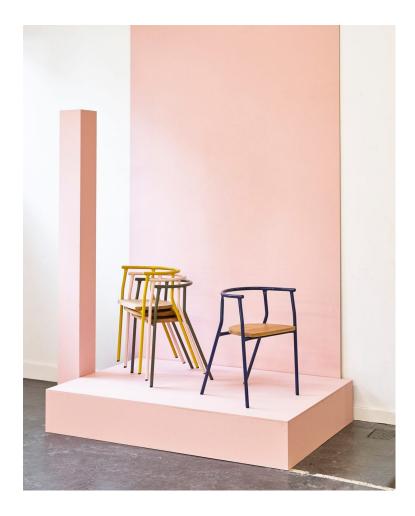

## ATC Chair Doweljones

DESIGN

DALE HARDIMAN & ADAM LYNCH DOWEL JONES, AUSTRALIA

The ATC Chair (Another Tube Chair) is rich with personality. Made from bent tubular steel with a solid timber seat, the large round back rest is shaped to cradle the back. Designed with functionality and comfort in mind, both the frame and seat colours can be customised making the ATC Chair incredibly versatile.

## **MATERIALS**

Seat: Made of solid wood, to selected finished Frame and Backrest: Made of bent tubular steel, powdercoated to selected finish Glides: Nylon glides