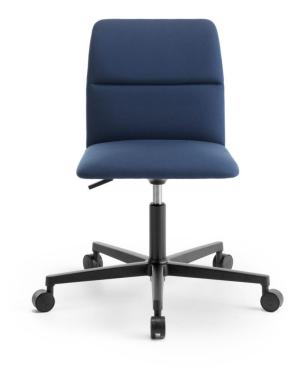

# Aura 5-Way Castor

**DESIGN** MARIO FERRARINI CRASSEVIG, ITALY

Aura is an extensive seating collection, combining strong and harmonious lines. With its simple, understated presence, Aura is a mixture of comfort and stimulation, enriched by unparalleled design.

## **DIMENSIONS**

AURA R/SW W460D560H810|SH460(mm)

## **MATERIALS**

Shell and Armrests: Constructed from 11mm thick moulded plywood, upholstered in selected fabric/leather $\label{thm:composition} \mbox{Upholstery: Fire retardant foam, fully upholstered in house fabric/leather or COM/COL} \mbox{\sc composition} \mbox{\sc composit$  $Base: Aluminium\, steel\, frame, to\, house\, finish$ Castors: Polymer soft tread castors