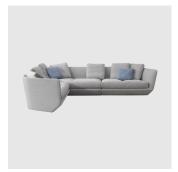

The signature undercut seat provides foot space when entering or exiting the sofa and  $helps\,reduce\,its\,visual\,footprint.$ 

Aura is available as a 2 or 3 seater lounge or in various modular configurations.

# **COLLECTION**

Aura LOUNGE BENSEN

Aura Sectional MODULAR LOUNGE BENSEN