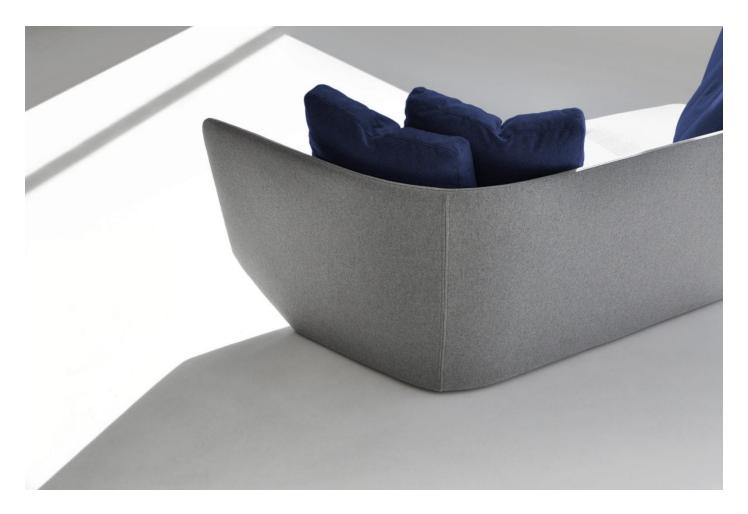

# Aura

DESIGN NIELS BENDTSEN BENSEN, CANADA

 $Aura\,is\,an\,elegant\,and\,timeless\,addition\,to\,the\,Bensen\,lounging\,range.\,Down\,seat$  $cushions, clean \ lines \ and \ open \ arms \ make \ this \ the \ perfect \ lounge \ for \ residential \ or$ contract applications.

The signature undercut seat provides foot space when entering or exiting the sofa and  $helps\,reduce\,its\,visual\,footprint.$ 

Aura is available as a 2 or 3 seater lounge or in various modular configurations.

## **DIMENSIONS**

AURA220 (2 seater) W 2200 D 880 H 700 | SH 400 (mm)

AURA280 (3 seater) W 2800 D 880 H 700 | SH 400 (mm)

## **MATERIALS**

 $In ternal \, Structure: Inner \, steel \, frame, covered \, with \, high \, density \, mould-injected \, polyure than e \, FR \, foam \, for all the following the following properties of the following proper$ Upholstery: Fully upholstered in house fabric/leather or COM/COL