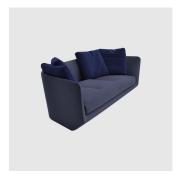

# Aura

DESIGN NIELS BENDTSEN BENSEN, CANADA

 $Aura\,is\,an\,elegant\,and\,timeless\,addition\,to\,the\,Bensen\,lounging\,range.\,Down\,seat$  $cushions, clean \ lines \ and \ open \ arms \ make \ this \ the \ perfect \ lounge \ for \ residential \ or$ contract applications.

The signature undercut seat provides foot space when entering or exiting the sofa and  $helps\,reduce\,its\,visual\,footprint.$ 

Aura is available as a 2 or 3 seater lounge or in various modular configurations.

# **COLLECTION**

Aura LOUNGE BENSEN

Aura Sectional MODULAR LOUNGE BENSEN