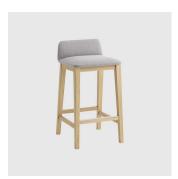

# **DIMENSIONS**

AURA 65/SS W 380 D 380 H 650 (mm)

AURA 65/CS W 380 D 470 H 990 | SH 650 (mm)

AURA 82/SS W 380 D 380 H 820 (mm) AURA 82/CS W 380 D 380 H 1160 | SH 820 (mm)

 $Frame: Solid\ Oak\ timber, stained\ or\ lacquered\ to\ selected\ house\ colour$ 

Footrest: Anodised aluminium

Glides: Standard plastic glides or felt glides for timber floors

## **COLLECTION**

Aura ARMCHAIR CRASSEVIG

Aura STOOL CRASSEVIG

Aura Timber 4-Leg LOUNGE CHAIR CRASSEVIG

Aura 5-Way Castor TASK ARMCHAIR CRASSEVIG

Aura 5-Way Castor TASK CHAIR CRASSEVIG

Aura Corporate 5-Way Castor EXECUTIVE ARMCHAIR CRASSEVIG