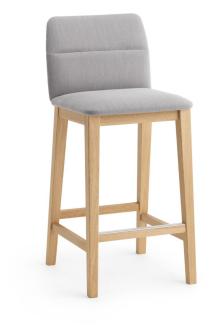

# **DIMENSIONS**

AURA 65/SS W 380 D 380 H 650 (mm)

AURA 65/CS W 380 D 470 H 990 | SH 650 (mm)

AURA 82/SS W 380 D 380 H 820 (mm) AURA 82/CS W 380 D 380 H 1160 | SH 820 (mm)

 $Frame: Solid\ Oak\ timber, stained\ or\ lacquered\ to\ selected\ house\ colour$ 

Footrest: Anodised aluminium

Glides: Standard plastic glides or felt glides for timber floors

## **COLLECTION**

Aura ARMCHAIR CRASSEVIG

Aura STOOL CRASSEVIG

Aura Timber 4-Leg LOUNGE CHAIR CRASSEVIG

Aura 5-Way Castor TASK ARMCHAIR CRASSEVIG

Aura 5-Way Castor TASK CHAIR CRASSEVIG

Aura Corporate 5-Way Castor EXECUTIVE ARMCHAIR CRASSEVIG