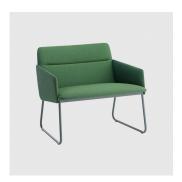

# Aura

DESIGN MARIO FERRARINI CRASSEVIG, ITALY

Aura is an extensive seating collection, combining strong and harmonious lines. With its simple, understated presence, Aura is a mixture of comfort and stimulation, enriched by unparalleled design.

Designed to meet the specific requirements of the demanding contract market, Aura chairs and armchairs are available with numerous customisation options. A wide selection of base, arm and backrest options provide flexibility for use in a broad range of environments, including waiting, meeting and conferencing and workplace areas.

The Aura seating collection includes a 4-Leg (metal or timber), 4-Way swivel, 5-Way castor and fully upholstered base. Lounge chairs also compliment the range available with either metal or timber frames.