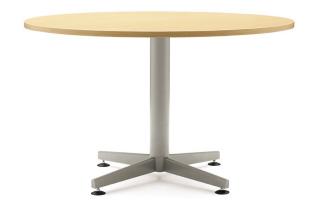

## Aurora 4-Way

DESIGN STUDIO

OFFICE EDIT, AUSTRALIA

 $Aurora\,is\,a\,flexible, locally\,designed\,and\,manufactured\,table\,system\,available\,in\,a\,variety\,of$ sizes and heights. Tops are made to specification and available in a variety of finishes.  $Table\,can\,be\,fitted\,with\,cable\,management\,features\,and\,(plug-in)\,accessories\,upon$ request.

## **MATERIALS**

Top: To specification
Column: Steel finished to polished chrome or powdercoated to house colour
Base: Aluminium polished or powdercoated to house colour
Glides: Adjustable plastic glides