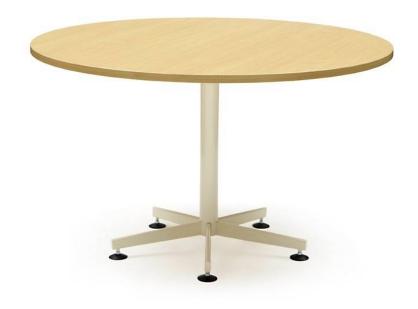

## Aurora 5-Way

DESIGN STUDIO

OFFICE EDIT, AUSTRALIA

Aurora is a flexible, locally designed and manufactured table system available in a variety of sizes. Tops are made to specification and available in a variety of finishes. Table can be fitted with cable management features and (plug-in) accessories upon request.

## **MATERIALS**

Top: To specification
Column: Steel finished to polished chrome or powdercoated to house colour
Base: Aluminium polished or powdercoated to house colour
Glides: Adjustable plastic glides