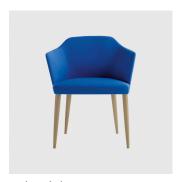

# Axel 100 Timber 4-Leg

DESIGN ENRICO FRANZOLINI CRASSEVIG, ITALY

The Axel seating and lounging collection is defined by its elegant lines and pleasing proportions that give it a familiar vintage air. The range is expansive in its offering, ensuring a suitable solution in a wide range of environments.

The variable thickness of the upholstered seat and backrest has been expressly designed to give it unmatched levels of comfort and durability. Available in three backrest heights, in a variety of materials and base finishes Axel is designed to follow and support the curvature of the body.

## **MATERIALS**

 $Shell: Constructed from 8mm thick moulded plywood, upholstered in selected fabric/leather Upholstery: Fire retardant foam, fully upholstered in house fabric/leather or COM/COL Frame: Solid Oak timber, stained or lacquered to selected house colour Glides: Standard plastic glides or felt glides for timber floors <math display="block"> \frac{1}{2} \frac{$ 