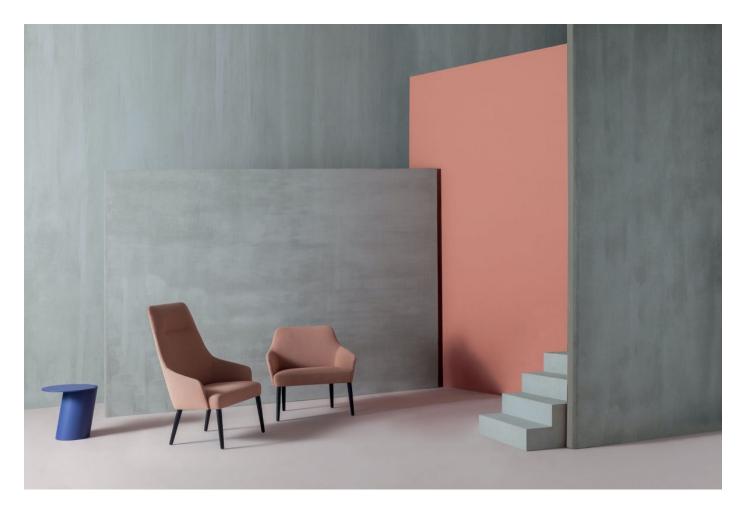

# Axel 100 Timber 4-Leg

DESIGN ENRICO FRANZOLINI CRASSEVIG, ITALY

The Axel seating and lounging collection is defined by its elegant lines and pleasing proportions that give it a familiar vintage air. The range is expansive in its offering, ensuring a suitable solution in a wide range of environments.

The variable thickness of the upholstered seat and backrest has been expressly designed to give it unmatched levels of comfort and durability. Available in three backrest heights, in a variety of materials and base finishes Axel is designed to follow and support the curvature of the body.

The Axel collection has expanded to include a lounge chair with backrest available in two heights, a 2-seat sofa and a stool, available in both counter and bar heights.