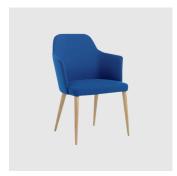

# Axel 100 Timber 4-Leg

DESIGN ENRICO FRANZOLINI CRASSEVIG, ITALY

The Axel seating and lounging collection is defined by its elegant lines and pleasing proportions that give it a familiar vintage air. The range is expansive in its offering, ensuring a suitable solution in a wide range of environments.

The variable thickness of the upholstered seat and backrest has been expressly designed to give it unmatched levels of comfort and durability. Available in three backrest heights, in a variety of materials and base finishes Axel is designed to follow and support the curvature of the body.

## **MATERIALS**

 $Shell: Constructed from 8mm thick moulded plywood, upholstered in selected fabric/leather Upholstery: Fire retardant foam, fully upholstered in house fabric/leather or COM/COL Frame: Solid Oak timber, stained or lacquered to selected house colour Glides: Standard plastic glides or felt glides for timber floors <math display="block"> \frac{1}{2} \frac{$ 