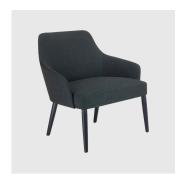

# Axel 100 Timber 4-Leg

DESIGN ENRICO FRANZOLINI CRASSEVIG, ITALY

The Axel seating and lounging collection is defined by its elegant lines and pleasing proportions that give it a familiar vintage air. The range is expansive in its offering, ensuring a suitable solution in a wide range of environments.

The variable thickness of the upholstered seat and backrest has been expressly designed to give it unmatched levels of comfort and durability. Available in three backrest heights, in a variety of materials and base finishes Axel is designed to follow and support the curvature of the body.

The Axel collection has expanded to include a lounge chair with backrest available in two heights, a 2-seat sofa and a stool, available in both counter and bar heights.

## **DIMENSIONS**

AXEL 100L/4W W 780 D 600 H 1000 | SH 380 (mm)

## **MATERIALS**

 $Shell: Constructed from 8mm thick moulded plywood, upholstered in selected fabric/leather Upholstery: Fire retardant foam, fully upholstered in house fabric/leather or COM/COL Frame: Solid Oak timber, stained or lacquered to selected house colour Glides: Standard plastic glides or felt glides for timber floors <math display="block"> \frac{1}{2} \frac{$ 