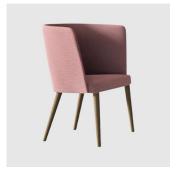

# Axel 100 Timber 4-Leg

DESIGN ENRICO FRANZOLINI CRASSEVIG, ITALY

The Axel seating and lounging collection is defined by its elegant lines and pleasing proportions that give it a familiar vintage air. The range is expansive in its offering, ensuring a suitable solution in a wide range of environments.

The variable thickness of the upholstered seat and backrest has been expressly designed to give it unmatched levels of comfort and durability. Available in three backrest heights, in a variety of materials and base finishes Axel is designed to follow and support the curvature of the body.

## **DIMENSIONS**

AXEL 100L/4W W 780 D 600 H 1000 | SH 380 (mm)

## **MATERIALS**

 $Shell: Constructed from 8mm thick moulded plywood, upholstered in selected fabric/leather Upholstery: Fire retardant foam, fully upholstered in house fabric/leather or COM/COL Frame: Solid Oak timber, stained or lacquered to selected house colour Glides: Standard plastic glides or felt glides for timber floors <math display="block"> \frac{1}{2} \frac{$ 