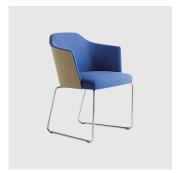

# Axel 100 Timber 4-Leg

DESIGN ENRICO FRANZOLINI CRASSEVIG, ITALY

The Axel seating and lounging collection is defined by its elegant lines and pleasing proportions that give it a familiar vintage air. The range is expansive in its offering, ensuring a suitable solution in a wide range of environments.

The variable thickness of the upholstered seat and backrest has been expressly designed to give it unmatched levels of comfort and durability. Available in three backrest heights, in a variety of materials and base finishes Axel is designed to follow and support the curvature of the body.

## **DIMENSIONS**

AXEL 100L/4W W 780 D 600 H 1000 | SH 380 (mm)

## **MATERIALS**

 $Shell: Constructed from 8mm thick moulded plywood, upholstered in selected fabric/leather Upholstery: Fire retardant foam, fully upholstered in house fabric/leather or COM/COL Frame: Solid Oak timber, stained or lacquered to selected house colour Glides: Standard plastic glides or felt glides for timber floors <math display="block"> \frac{1}{2} \frac{$ 