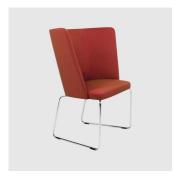

# Axel 100 Timber 4-Leg

DESIGN ENRICO FRANZOLINI CRASSEVIG, ITALY

The Axel seating and lounging collection is defined by its elegant lines and pleasing proportions that give it a familiar vintage air. The range is expansive in its offering, ensuring a suitable solution in a wide range of environments.

The variable thickness of the upholstered seat and backrest has been expressly designed to give it unmatched levels of comfort and durability. Available in three backrest heights, in a variety of materials and base finishes Axel is designed to follow and support the curvature of the body.

## **MATERIALS**

 $Shell: Constructed from 8mm thick moulded plywood, upholstered in selected fabric/leather Upholstery: Fire retardant foam, fully upholstered in house fabric/leather or COM/COL Frame: Solid Oak timber, stained or lacquered to selected house colour Glides: Standard plastic glides or felt glides for timber floors <math display="block"> \frac{1}{2} \frac{$ 