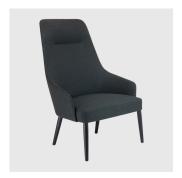

# Axel 100 Timber 4-Leg

DESIGN ENRICO FRANZOLINI CRASSEVIG, ITALY

The Axel seating and lounging collection is defined by its elegant lines and pleasing proportions that give it a familiar vintage air. The range is expansive in its offering, ensuring a suitable solution in a wide range of environments.

The variable thickness of the upholstered seat and backrest has been expressly designed to give it unmatched levels of comfort and durability. Available in three backrest heights, in a variety of materials and base finishes Axel is designed to follow and support the curvature of the body.

The Axel collection has expanded to include a lounge chair with backrest available in two heights, a 2-seat sofa and a stool, available in both counter and bar heights.

## **DIMENSIONS**

AXEL 100L/4W W 780 D 600 H 1000 | SH 380 (mm)

## **MATERIALS**

 $Shell: Constructed from 8mm thick moulded plywood, upholstered in selected fabric/leather Upholstery: Fire retardant foam, fully upholstered in house fabric/leather or COM/COL Frame: Solid Oak timber, stained or lacquered to selected house colour Glides: Standard plastic glides or felt glides for timber floors <math display="block"> \frac{1}{2} \frac{$ 