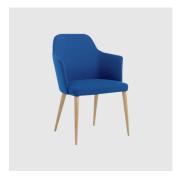

# Axel 74 Sled

DESIGN ENRICO FRANZOLINI CRASSEVIG, ITALY

The Axel seating and lounging collection is defined by its elegant lines and pleasing proportions that give it a familiar vintage air. The range is expansive in its offering, ensuring a suitable solution in a wide range of environments.

The variable thickness of the upholstered seat and backrest has been expressly designed to give it unmatched levels of comfort and durability. Available in three backrest heights, in a variety of materials and base finishes Axel is designed to follow and support the curvature of the body.

The Axel collection has expanded to include a lounge chair with backrest available in two heights, a 2-seat sofa and a stool, available in both counter and bar heights.

# **MATERIALS**

Shell and Armrests: Constructed from 8mm thick moulded plywood, upholstered in selected fabric/leather Upholstery: Fire retardant foam, fully upholstered in house fabric/leather or COM/COL Base: High resilient 14mmDIA steel, to selected finish Glides: Standard plastic glides or felt glides for timber floors