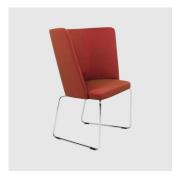

# Axel 74 Sled

DESIGN ENRICO FRANZOLINI CRASSEVIG, ITALY

The Axel seating and lounging collection is defined by its elegant lines and pleasing proportions that give it a familiar vintage air. The range is expansive in its offering, ensuring a suitable solution in a wide range of environments.

The variable thickness of the upholstered seat and backrest has been expressly designed to give it unmatched levels of comfort and durability. Available in three backrest heights, in a variety of materials and base finishes Axel is designed to follow and support the curvature of the body.

# **DIMENSIONS**

AXEL 74P/SB W 650 D 550 H 740 | SH 460 AH 690 (mm)

# **MATERIALS**

Shell and Armrests: Constructed from 8mm thick moulded plywood, upholstered in selected fabric/leather Upholstery: Fire retardant foam, fully upholstered in house fabric/leather or COM/COL Base: High resilient 14mmDIA steel, to selected finish Glides: Standard plastic glides or felt glides for timber floors