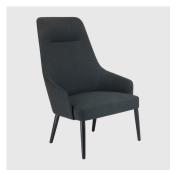

# Axel 74 Sled

DESIGN ENRICO FRANZOLINI CRASSEVIG, ITALY

The Axel seating and lounging collection is defined by its elegant lines and pleasing proportions that give it a familiar vintage air. The range is expansive in its offering, ensuring a suitable solution in a wide range of environments.

The variable thickness of the upholstered seat and backrest has been expressly designed to give it unmatched levels of comfort and durability. Available in three backrest heights, in a variety of materials and base finishes Axel is designed to follow and support the curvature of the body.

The Axel collection has expanded to include a lounge chair with backrest available in two heights, a 2-seat sofa and a stool, available in both counter and bar heights.

# **DIMENSIONS**

AXEL 74P/SB W 650 D 550 H 740 | SH 460 AH 690 (mm)

# **MATERIALS**

Shell and Armrests: Constructed from 8mm thick moulded plywood, upholstered in selected fabric/leather Upholstery: Fire retardant foam, fully upholstered in house fabric/leather or COM/COL Base: High resilient 14mmDIA steel, to selected finish Glides: Standard plastic glides or felt glides for timber floors