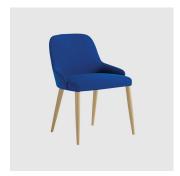

The Axel collection has expanded to include a lounge chair with backrest available in two heights, a 2-seat sofa and a stool, available in both counter and bar heights.

# **COLLECTION**

**Axel**CHAIR
CRASSEVIG

Axel STOOL CRASSEVIG

Axel 100 4-Way Swivel LOUNGE CHAIR CRASSEVIG

Axel 100 Timber 4-Leg LOUNGE CHAIR CRASSEVIG

**Axel 4-Way Pedestal**CHAIR
CRASSEVIG

Axel 4-Way Swivel
MEETING ARMCHAIR
CRASSEVIG