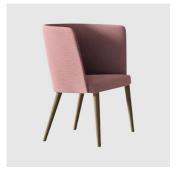

# Axel 74 Sled

DESIGN ENRICO FRANZOLINI CRASSEVIG, ITALY

The Axel seating and lounging collection is defined by its elegant lines and pleasing proportions that give it a familiar vintage air. The range is expansive in its offering, ensuring a suitable solution in a wide range of environments.

The variable thickness of the upholstered seat and backrest has been expressly designed to give it unmatched levels of comfort and durability. Available in three backrest heights, in a variety of materials and base finishes Axel is designed to follow and support the curvature of the body.

The Axel collection has expanded to include a lounge chair with backrest available in two heights, a 2-seat sofa and a stool, available in both counter and bar heights.

# **MATERIALS**

Shell and Armrests: Constructed from 8mm thick moulded plywood, upholstered in selected fabric/leather Upholstery: Fire retardant foam, fully upholstered in house fabric/leather or COM/COL Base: High resilient 14mmDIA steel, to selected finish Glides: Standard plastic glides or felt glides for timber floors