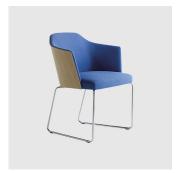

# Axel 74 Sled

DESIGN ENRICO FRANZOLINI CRASSEVIG, ITALY

The Axel seating and lounging collection is defined by its elegant lines and pleasing proportions that give it a familiar vintage air. The range is expansive in its offering, ensuring a suitable solution in a wide range of environments.

The variable thickness of the upholstered seat and backrest has been expressly designed to give it unmatched levels of comfort and durability. Available in three backrest heights, in a variety of materials and base finishes Axel is designed to follow and support the curvature of the body.

# **DIMENSIONS**

AXEL 74P/SB W 650 D 550 H 740 | SH 460 AH 690 (mm)

# **MATERIALS**

Shell and Armrests: Constructed from 8mm thick moulded plywood, upholstered in selected fabric/leather Upholstery: Fire retardant foam, fully upholstered in house fabric/leather or COM/COL Base: High resilient 14mmDIA steel, to selected finish Glides: Standard plastic glides or felt glides for timber floors