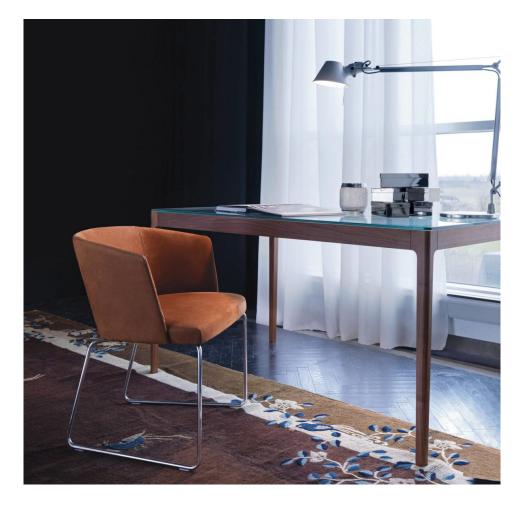

# Axel 74 Sled

DESIGN ENRICO FRANZOLINI CRASSEVIG, ITALY

The Axel seating and lounging collection is defined by its elegant lines and pleasing proportions that give it a familiar vintage air. The range is expansive in its offering, ensuring a suitable solution in a wide range of environments.

The variable thickness of the upholstered seat and backrest has been expressly designed to give it unmatched levels of comfort and durability. Available in three backrest heights, in a variety of materials and base finishes Axel is designed to follow and support the curvature of the body.

# **DIMENSIONS**

AXEL 74P/SB W 650 D 550 H 740 | SH 460 AH 690 (mm)

# **MATERIALS**

Shell and Armrests: Constructed from 8mm thick moulded plywood, upholstered in selected fabric/leather Upholstery: Fire retardant foam, fully upholstered in house fabric/leather or COM/COL Base: High resilient 14mmDIA steel, to selected finish Glides: Standard plastic glides or felt glides for timber floors