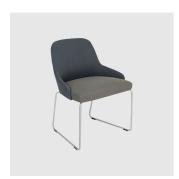

# Axel 74 Sled

DESIGN ENRICO FRANZOLINI CRASSEVIG, ITALY

The Axel seating and lounging collection is defined by its elegant lines and pleasing proportions that give it a familiar vintage air. The range is expansive in its offering, ensuring a suitable solution in a wide range of environments.

The variable thickness of the upholstered seat and backrest has been expressly designed to give it unmatched levels of comfort and durability. Available in three backrest heights, in a variety of materials and base finishes Axel is designed to follow and support the curvature of the body.

The Axel collection has expanded to include a lounge chair with backrest available in two heights, a 2-seat sofa and a stool, available in both counter and bar heights.

# **MATERIALS**

Shell and Armrests: Constructed from 8mm thick moulded plywood, upholstered in selected fabric/leather Upholstery: Fire retardant foam, fully upholstered in house fabric/leather or COM/COL Base: High resilient 14mmDIA steel, to selected finish Glides: Standard plastic glides or felt glides for timber floors