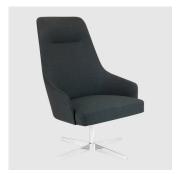

The Axel collection has expanded to include a lounge chair with backrest available in two heights, a 2-seat sofa and a stool, available in both counter and bar heights.

# **COLLECTION**

**Axel**CHAIR
CRASSEVIG

Axel STOOL CRASSEVIG

Axel 100 4-Way Swivel LOUNGE CHAIR CRASSEVIG

Axel 100 Timber 4-Leg LOUNGE CHAIR CRASSEVIG

**Axel 4-Way Pedestal**CHAIR
CRASSEVIG

Axel 4-Way Swivel
MEETING ARMCHAIR
CRASSEVIG