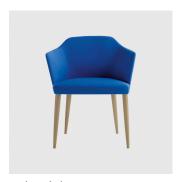

# Axel 74 Sled

DESIGN ENRICO FRANZOLINI CRASSEVIG, ITALY

The Axel seating and lounging collection is defined by its elegant lines and pleasing proportions that give it a familiar vintage air. The range is expansive in its offering, ensuring a suitable solution in a wide range of environments.

The variable thickness of the upholstered seat and backrest has been expressly designed to give it unmatched levels of comfort and durability. Available in three backrest heights, in a variety of materials and base finishes Axel is designed to follow and support the curvature of the body.

The Axel collection has expanded to include a lounge chair with backrest available in two heights, a 2-seat sofa and a stool, available in both counter and bar heights.

# **MATERIALS**

Shell and Armrests: Constructed from 8mm thick moulded plywood, upholstered in selected fabric/leather Upholstery: Fire retardant foam, fully upholstered in house fabric/leather or COM/COL Base: High resilient 14mmDIA steel, to selected finish Glides: Standard plastic glides or felt glides for timber floors