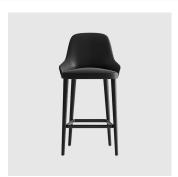

The Axel collection has expanded to include a lounge chair with backrest available in two heights, a 2-seat sofa and a stool, available in both counter and bar heights.

# **COLLECTION**

**Axel**CHAIR
CRASSEVIG

Axel STOOL CRASSEVIG

Axel 100 4-Way Swivel LOUNGE CHAIR CRASSEVIG

Axel 100 Timber 4-Leg LOUNGE CHAIR CRASSEVIG

**Axel 4-Way Pedestal**CHAIR
CRASSEVIG

Axel 4-Way Swivel
MEETING ARMCHAIR
CRASSEVIG