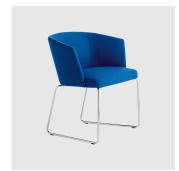

# Axel 74 Sled

DESIGN ENRICO FRANZOLINI CRASSEVIG, ITALY

The Axel seating and lounging collection is defined by its elegant lines and pleasing proportions that give it a familiar vintage air. The range is expansive in its offering, ensuring a suitable solution in a wide range of environments.

The variable thickness of the upholstered seat and backrest has been expressly designed to give it unmatched levels of comfort and durability. Available in three backrest heights, in a variety of materials and base finishes Axel is designed to follow and support the curvature of the body.

# **DIMENSIONS**

AXEL 74P/SB W 650 D 550 H 740 | SH 460 AH 690 (mm)

# **MATERIALS**

Shell and Armrests: Constructed from 8mm thick moulded plywood, upholstered in selected fabric/leather Upholstery: Fire retardant foam, fully upholstered in house fabric/leather or COM/COL Base: High resilient 14mmDIA steel, to selected finish Glides: Standard plastic glides or felt glides for timber floors