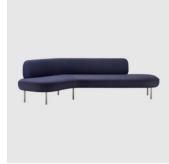

The modular system is complemented by coffee tables, side tables and planters, which work alongside casual sofas to create areas for waiting, resting and meeting. Effortless smooth lines and a texturally rich material palette describe this collection, making it suitable for various settings that encourage collaboration and comfortable communication.

## **COLLECTION**

Bayou SIDE/COFFEE TABLE SWISS DESIGN

Bayou OTTOMAN SWISS DESIGN

Bayou LOUNGE SWISS DESIGN

Bayou PLANTER SWISS DESIGN

Bayou PRIVACYSCREEN SWISS DESIGN