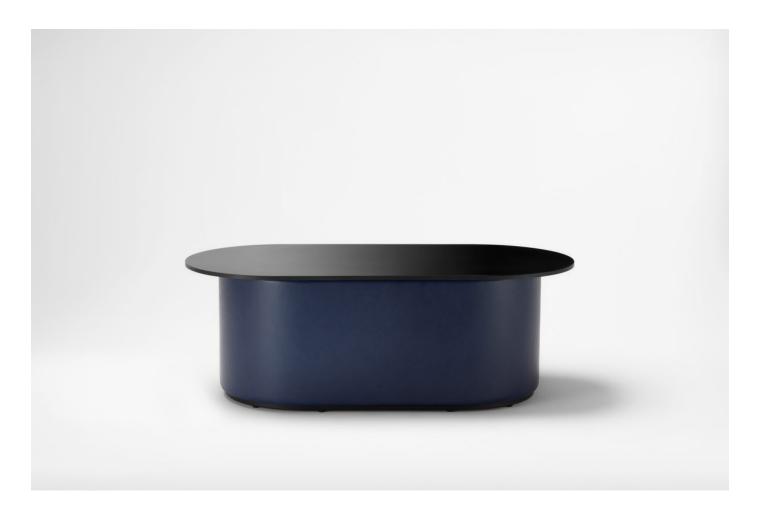

The modular system is complemented by coffee tables, side tables and planters, which work alongside casual sofas to create areas for waiting, resting and meeting. Effortless smooth lines and a texturally rich material palette describe this collection, making it suitable for various settings that encourage collaboration and comfortable communication.

## **MATERIALS**

Top: 4mm steel to Dulux powdercoat finish Base: FR polyurethane foam, fully upholstered

## **COLLECTION**

Bayou SIDE/COFFEE TABLE SWISS DESIGN

Bayou OTTOMAN SWISS DESIGN

Bayou LOUNGE SWISS DESIGN

Bayou PLANTER SWISS DESIGN

Bayou PRIVACYSCREEN SWISS DESIGN