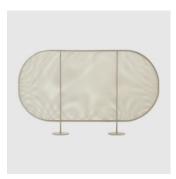

The modular system is complemented by coffee tables, side tables and planters, which work alongside casual sofas to create areas for waiting, resting and meeting. Effortless smooth lines and a texturally rich material palette describe this collection, making it suitable for various settings that encourage collaboration and comfortable communication.

## **COLLECTION**

Bayou SIDE/COFFEE TABLE SWISS DESIGN

Bayou OTTOMAN SWISS DESIGN

Bayou LOUNGE SWISS DESIGN

Bayou PLANTER SWISS DESIGN

Bayou PRIVACYSCREEN SWISS DESIGN